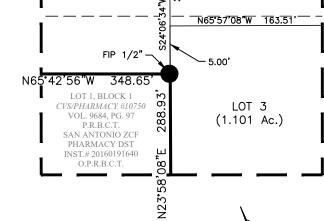

## PROPOSED EASEMENTS 1) 14' E.G.T.TV EASEMENT (2) 10' BUILDING SETBACK (2.258 Ac.) 30' UTILITY, DRAINAGE, & INGRESS/EGRESS EASEMENT 4) 20' WATER EASEMENT (5) 16' SANITARY SEWER EASEMENT FIP 1/2 (6) 25'X25' SANITARY SEWER EASEMENT LOT 1, BLOCK 1 VOL. 9684, PG. 97 SAN ANTONIO ZCF PHARMACY DS' INST.# 20160191640

## (2.537 Ac.) N65\*57'08"W 163.51'

# (1.101 Ac.) O.P.R.B.C.T.

**DETAIL "A"** SCALE: 1"=10'

BLOCK

(2.258 Ac.)

SEE DETAIL "A"-

N 13,738,741.4626

E 2,058,343.9536

LOT 1, BLOCK 1 CVS/PHARMACY #10750 VOL.9684, PG.97

O.P.R.B.C.T

SAN ANTONIO ZCF PHARMACY DST

INSTRUMENT#20160191640

GALM ROAD-6 JV CALLED 20.648 ACRES

N65\*57'08"W 163.51'

LOT 4

BLOCK 1

(1.101 Ac.)

SHAENFIELD ROAD (86' R.O.W.) VOL. 1271, PG. 115-116, D.R.B.C.T. VOL. 12147, PG. 2056, D.R.B.C.T. VOL. 12318, PG. 2441, D.R.B.C.T. VOL. 12318, PG. 2441, D.R.B.C.T.

LOT 3

BLOCK 1

(2.537 Ac.)

FIP 1/2"-

-30' CITY PUBLIC SERVICE R.O.W AND GAS, ELECTRIC, TELEPHONE & CABLE TV ESM'T. THE HILLS OF SHAENFIELD SUBDIVISION UNIT 3 (VOL. 9566, PG.1, O.P.R.B.C.T.) OWNER: OBRA HOMES