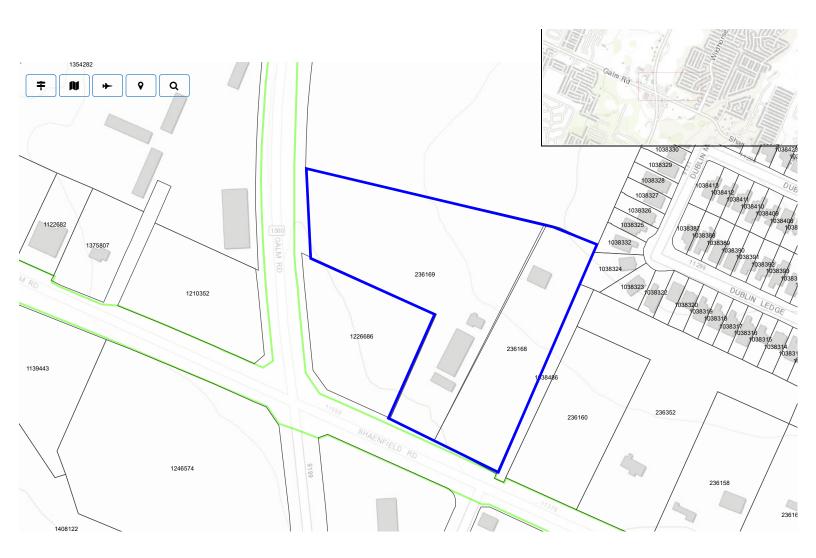

## **ZONING AMENDMENT APPLICATION** CHAPTER 98,

Amendments, Rezoning, and Variances

| NAME OF APPLICANT:  McDonald's USA, LLC c/o Lindsey Denny                                                                                                                                                                                                                                                                                                                                                                                               |
|---------------------------------------------------------------------------------------------------------------------------------------------------------------------------------------------------------------------------------------------------------------------------------------------------------------------------------------------------------------------------------------------------------------------------------------------------------|
| MAILING ADDRESS: 1302 Waugh Dr #174, Houston, TX 77019                                                                                                                                                                                                                                                                                                                                                                                                  |
| EMAIL ADDRESS:  lindsey.denny@us.mcd.com                                                                                                                                                                                                                                                                                                                                                                                                                |
| PHONE #:(832) 656-5765                                                                                                                                                                                                                                                                                                                                                                                                                                  |
| STATUS OF APPLICANT: OWNER: AGENT: X (IF AGENT, ATTACH LETTER OF AUTHORIZATION.)                                                                                                                                                                                                                                                                                                                                                                        |
| PROPERTY DESCRIPTION                                                                                                                                                                                                                                                                                                                                                                                                                                    |
| PHYSICAL ADDRESS:  11443 Schaenfield Rd                                                                                                                                                                                                                                                                                                                                                                                                                 |
| LEGAL DESCRIPTION:  Lot 4, Block 1, Schaenfield Commercial at FM 1560                                                                                                                                                                                                                                                                                                                                                                                   |
| CURRENT ZONING: B3 PROPOSED ZONING: B3                                                                                                                                                                                                                                                                                                                                                                                                                  |
| DEED RESTRICTIONS PROHIBITING PROPOSED ZONING: N/A                                                                                                                                                                                                                                                                                                                                                                                                      |
| EXISTING USE: Commercial PROPOSED USE: Fast food restaurant with drive thru  LAND AREA: 1.101 Ac DOES OWNER OWN ADJACENT PROPERTIES? YES X NO  PURPOSE OF REQUEST: Special Use Permit                                                                                                                                                                                                                                                                   |
| I hereby certify that I have read and examined this application and know the information I have provided to be true and correct. All provision of laws and ordinances governing this application will be complied with, whether specified herein or not. The granting of this zoning amendment or change does not presume to give authority to violate or cancel the provisions of any other local law regulating the use of the property.    Signature |

5/6/25, 12:25 PM Print Preview LOV

06-MAY-25

Pape-Dawson Engineers Attn: Andrew Chamberlin 2000 NW Loop 410 San Antonio, Tx 78213

Re: Letter of Verification

Physical Address: 11443 Shaenfield Rd, San Antonio, Tx 78254 CB 4450 BLOCK 1 LOT 4 (1.101 AC) ABS