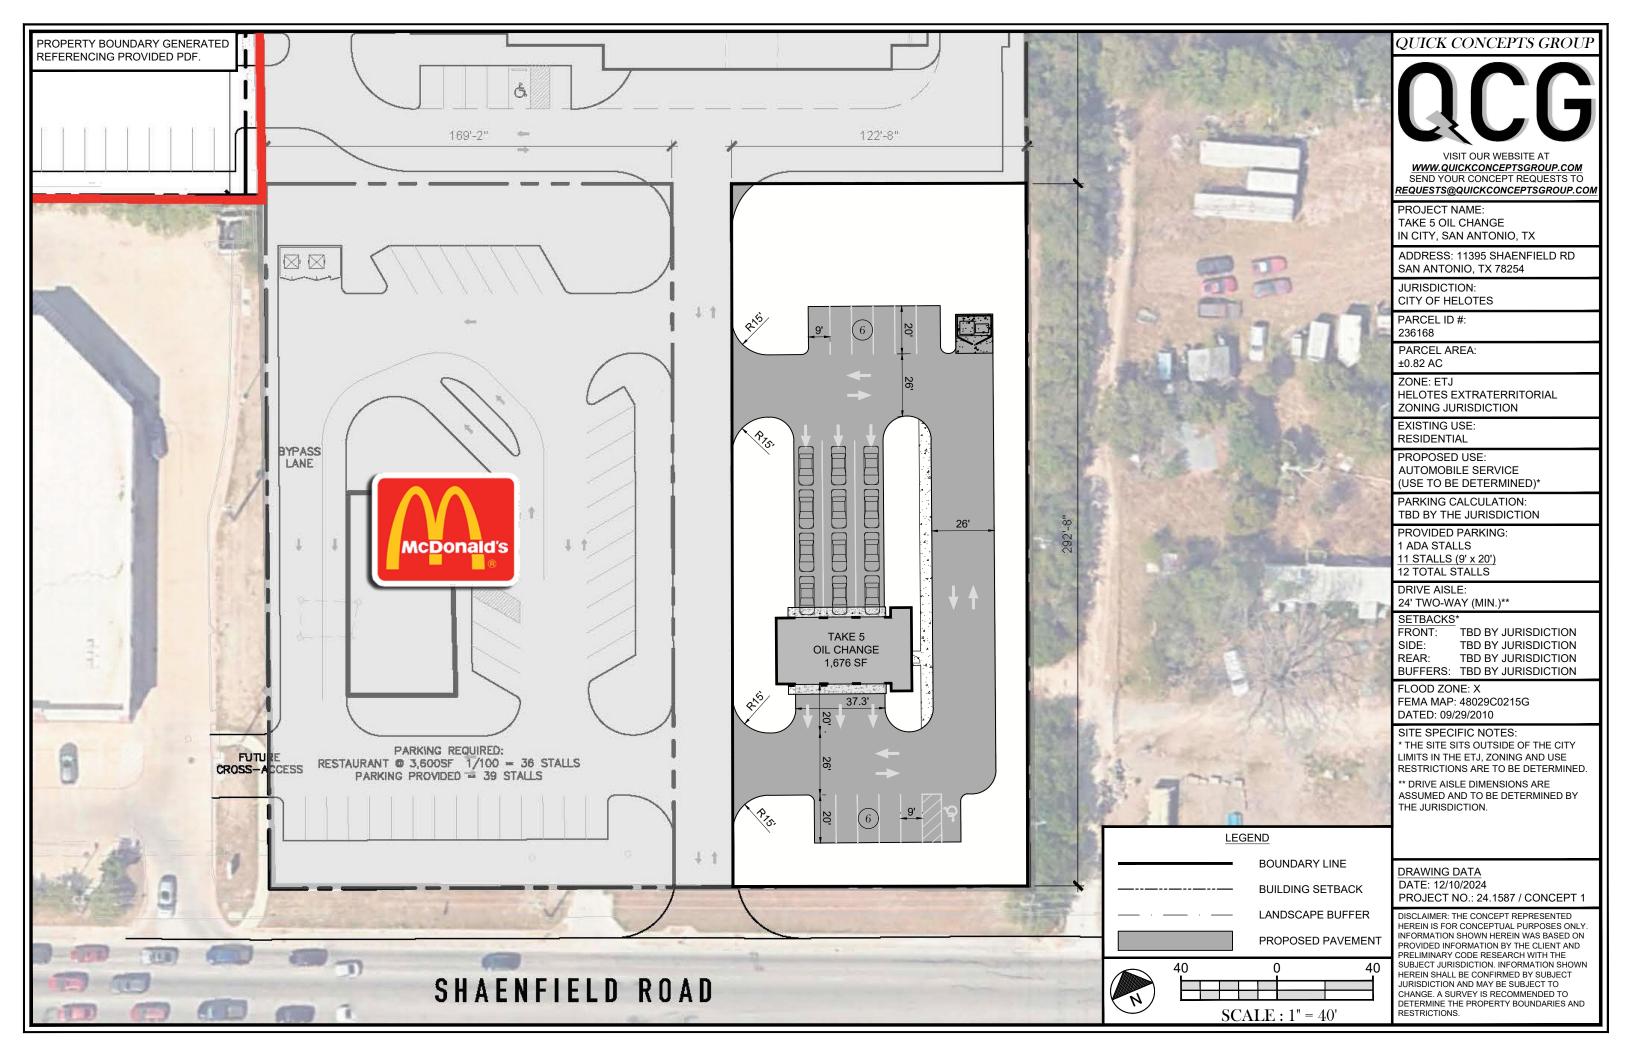

## **ZONING AMENDMENT APPLICATION** CHAPTER 98,

Amendments, Rezoning, and Variances

| NAME OF APPLICANT:  McDonald's USA, LLC c/o Lindsey Denny                                                                                                                                                                                                                                                                                                                                                                                               |
|---------------------------------------------------------------------------------------------------------------------------------------------------------------------------------------------------------------------------------------------------------------------------------------------------------------------------------------------------------------------------------------------------------------------------------------------------------|
| MAILING ADDRESS: 1302 Waugh Dr #174, Houston, TX 77019                                                                                                                                                                                                                                                                                                                                                                                                  |
| EMAIL ADDRESS:  lindsey.denny@us.mcd.com                                                                                                                                                                                                                                                                                                                                                                                                                |
| PHONE #:(832) 656-5765                                                                                                                                                                                                                                                                                                                                                                                                                                  |
| STATUS OF APPLICANT: OWNER: AGENT: X (IF AGENT, ATTACH LETTER OF AUTHORIZATION.)                                                                                                                                                                                                                                                                                                                                                                        |
| PROPERTY DESCRIPTION                                                                                                                                                                                                                                                                                                                                                                                                                                    |
| PHYSICAL ADDRESS:  11443 Schaenfield Rd                                                                                                                                                                                                                                                                                                                                                                                                                 |
| LEGAL DESCRIPTION:  Lot 4, Block 1, Schaenfield Commercial at FM 1560                                                                                                                                                                                                                                                                                                                                                                                   |
| CURRENT ZONING: B3 PROPOSED ZONING: B3                                                                                                                                                                                                                                                                                                                                                                                                                  |
| DEED RESTRICTIONS PROHIBITING PROPOSED ZONING: N/A                                                                                                                                                                                                                                                                                                                                                                                                      |
| EXISTING USE: Commercial PROPOSED USE: Fast food restaurant with drive thru  LAND AREA: 1.101 Ac DOES OWNER OWN ADJACENT PROPERTIES? YES X NO  PURPOSE OF REQUEST: Special Use Permit                                                                                                                                                                                                                                                                   |
| I hereby certify that I have read and examined this application and know the information I have provided to be true and correct. All provision of laws and ordinances governing this application will be complied with, whether specified herein or not. The granting of this zoning amendment or change does not presume to give authority to violate or cancel the provisions of any other local law regulating the use of the property.    Signature |