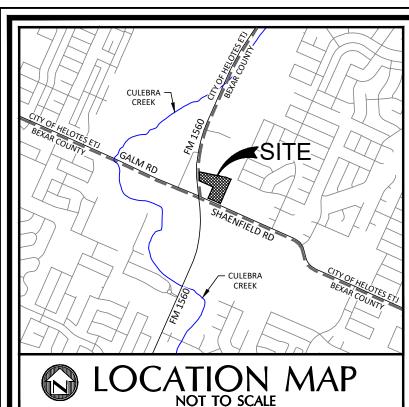

5/6/25, 12:25 PM Print Preview LOV

06-MAY-25

Pape-Dawson Engineers Attn: Andrew Chamberlin 2000 NW Loop 410 San Antonio, Tx 78213

Re: Letter of Verification

Physical Address: 11443 Shaenfield Rd, San Antonio, Tx 78254 CB 4450 BLOCK 1 LOT 4 (1.101 AC) ABS