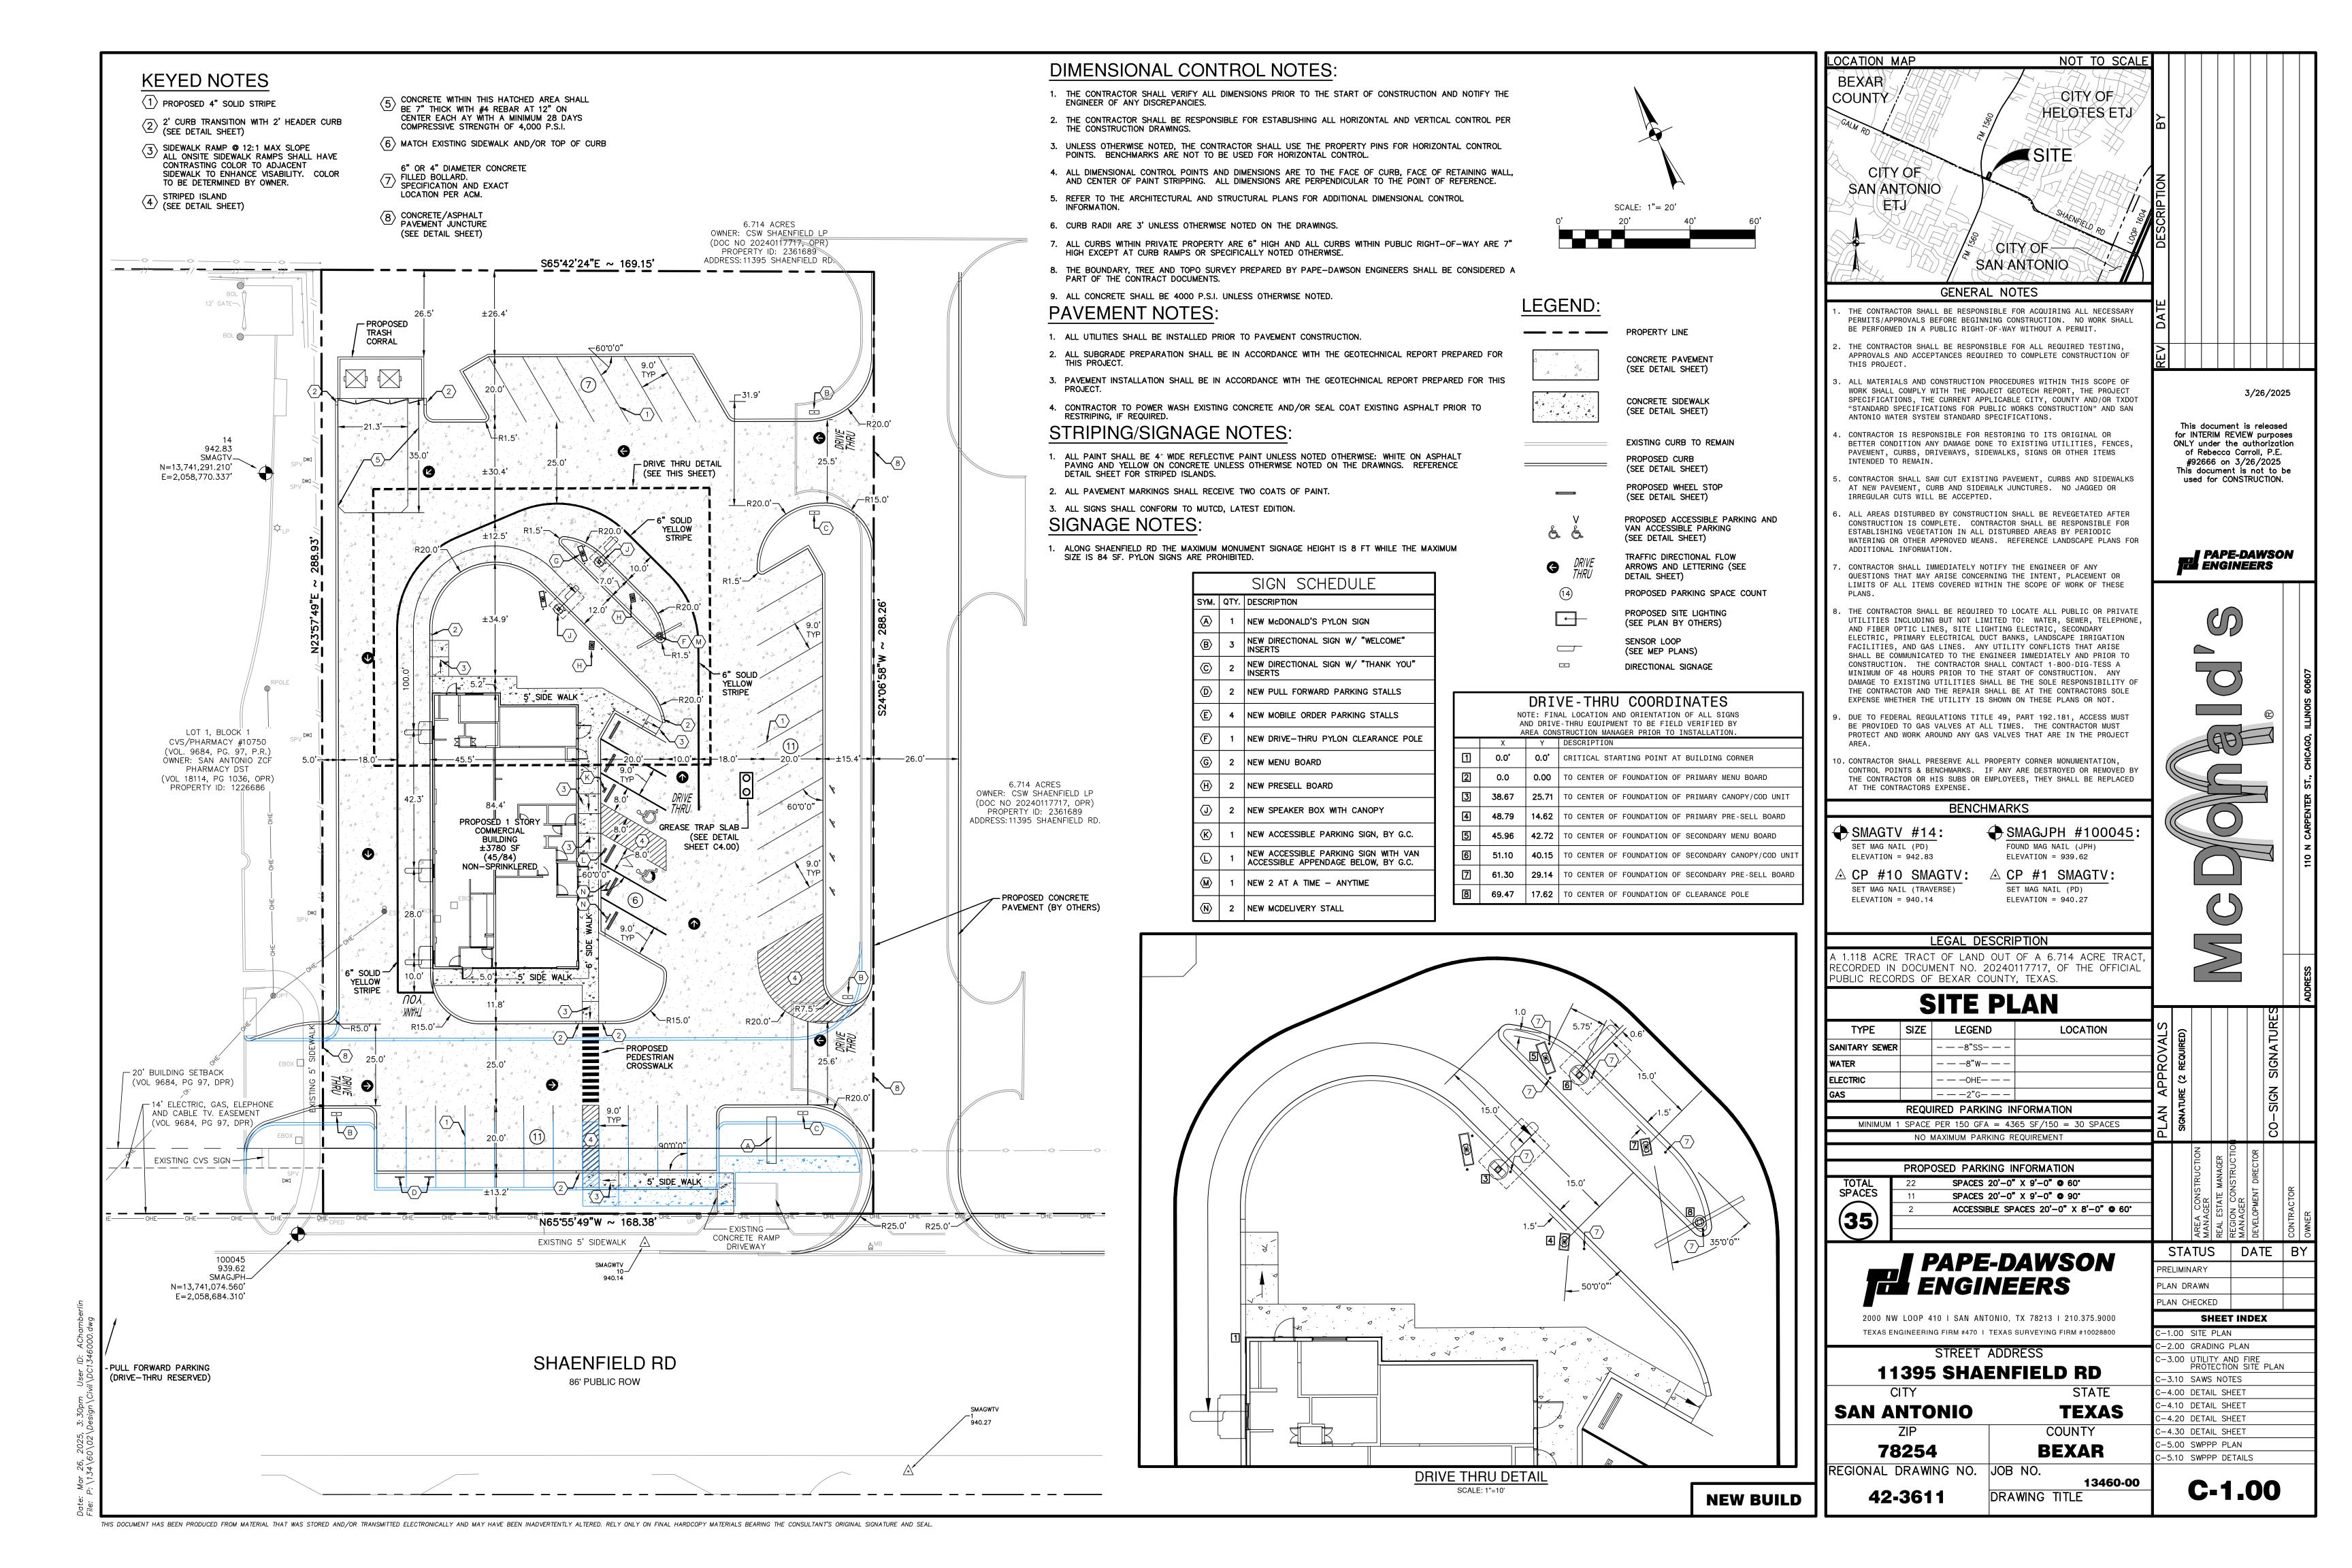

## CPS/SAWS/COH NOTE:

THE CITY OF SAN HELOTES AS A PART OF ITS ELECTRIC AND GAS SYSTEMS - CITY PUBLIC SERVICE BOARD (CPS ENERGY) AND SAN ANTONIO WATER SYSTEM (SAWS) - IS HEREBY DEDICATED EASEMENTS AND RIGHTS-OF-WAY FOR UTILITY. TRANSMISSION, AND DISTRIBUTION INFRASTRUCTURE AND SERVICE FACILITIES IN THE AREAS DESIGNATED ON THIS PLAT AS "ELECTRIC EASEMENT", "ANCHOR EASEMENT", "SERVICE EASEMENT", "OVERHANG EASEMENT", "UTILITY EASEMENT", "GAS EASEMENT", "TRANSFORMER EASEMENT", "WATER EASEMENT", "SANITARY SEWER EASEMENT" AND/OR "RECYCLED WATER EASEMENT" FOR THE PURPOSE OF INSTALLING, CONSTRUCTING, RECONSTRUCTING, MAINTAINING, REMOVING, INSPECTING, PATROLLING, AND ERECTING UTILITY INFRASTRUCTURE AND SERVICE FACILITIES FOR THE REASONS DESCRIBED ABOVE. CPS ENERGY AND SAWS SHALL ALSO HAVE THE RIGHT TO RELOCATE SAID INFRASTRUCTURE AND SERVICE FACILITIES WITHIN EASEMENT AND RIGHT-OF-WAY AREAS, TOGETHER WITH THE RIGHT OF INGRESS AND EGRESS OVER GRANTOR'S ADJACENT LANDS FOR THE PURPOSE OF ACCESSING SUCH INFRASTRUCTURE AND SERVICE FACILITIES AND THE RIGHT TO REMOVE FROM SAID LANDS ALL TREES OR PARTS THEREOF, OR OTHER OBSTRUCTIONS WHICH ENDANGER OR MAY INTERFERE WITH THE EFFICIENCY OF WATER, SEWER, GAS, AND/OR ELECTRIC INFRASTRUCTURE AND SERVICE FACILITIES. NO BUILDINGS, STRUCTURES, CONCRETE SLABS, OR WALLS WILL BE PLACED WITHIN EASEMENT AREAS WITHOUT AN ENCROACHMENT AGREEMENT WITH THE RESPECTIVE UTILITY.

- 2. ANY CPS ENERGY OR SAWS MONETARY LOSS RESULTING FROM MODIFICATIONS REQUIRED OF CPS ENERGY OR SAWS INFRASTRUCTURE AND SERVICE FACILITIES, LOCATED WITHIN SAID EASEMENTS, DUE TO GRADE CHANGES OR GROUND ELEVATION ALTERATIONS SHALL BE CHARGED TO THE PERSON OR PERSONS DEEMED RESPONSIBLE FOR SAID GRADE CHANGES OR GROUND **ELEVATION ALTERATIONS**
- 3. THIS PLAT DOES NOT AMEND, ALTER, RELEASE OR OTHERWISE AFFECT ANY EXISTING ELECTRIC, GAS, WATER, SEWER, DRAINAGE, TELEPHONE, CABLE TV EASEMENTS OR ANY OTHER EASEMENTS FOR UTILITIES UNLESS THE CHANGES TO SUCH EASEMENTS ARE DESCRIBED HEREON:

## SETBACK NOTE:

SETBACKS IMPOSED ON THIS PLAT ARE IN ACCORDANCE WITH "B-4" ZONING REQUIREMENTS.

13,739,363.0707

.058.137.8238

BEXAR COUNTY

BEXAR COUNTY

<u>GALM RO</u>AD

IN ACCORDANCE WITH THE UNIFIED DEVELOPMENT CODE OF THE CITY OF HELOTES, SIDEWALK IMPROVEMENTS SHALL BE COMPLETED PRIOR TO RECORDATION OF APPROVED FINAL PLAT. SIDEWALKS AS PART OF THIS PLAT WILL BE BUILT AT THE TIME OF BUILDING PERMIT AND WITHIN THE MAXIMUM ALLOTTED TIME EXTENSION OF (3) YEARS.

NO STRUCTURES, FENCES, WALLS OR OTHER OBSTRUCTIONS SHALL BE PLACED WITHIN THE LIMITS OF THE INGRESS/EGRESS EASEMENT SHOWN ON THIS PLAT

NO STRUCTURES, FENCES, WALLS OR OTHER OBSTRUCTIONS THAT IMPEDE DRAINAGE SHALL BE PLACED WITHIN THE LIMITS OF THE DRAINAGE EASEMENTS SHOWN ON THIS PLAT. NO LANDSCAPING OR OTHER TYPE OF MODIFICATIONS, WHICH ALTER THE CROSS SECTIONS OF THE DRAINAGE EASEMENTS, AS APPROVED SHALL BE ALLOWED WITHOUT THE APPROVAL OF THE DIRECTOR OF PUBLIC WORKS. THE CITY OF HELOTES AND BEXAR COUNTY SHALL HAVE THE RIGHT OF INGRESS AND EGRESS OVER THE GRANTORS ADJACENT PROPERTY TO REMOVE ANY IMPEDING OBSTRUCTIONS PLACED WITHIN THE LIMITS OF SAID DRAINAGE EASEMENT AND TO MAKE ANY MODIFICATIONS OR IMPROVEMENTS WITHIN SAID DRAINAGE EASEMENTS.