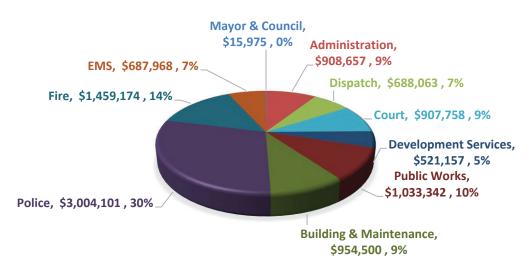

# FY 2024-2025 Proposed General Fund Departmental Expenditures

Total Allocations = \$10,180,697

## **Departmental and Facilities Expenses - Budget Comparison**

| Department                    | FYE2024<br>Adopted Budget | FYE2024<br>Year End Estimate | Proposed<br>FYE 2025 Budget |
|-------------------------------|---------------------------|------------------------------|-----------------------------|
| City Council                  | \$15,975                  | \$13,157                     | \$15,975                    |
| Administration                | \$953,475                 | \$881,889                    | \$908,657                   |
| Dispatch                      | \$660,879                 | \$515,550                    | \$688,063                   |
| Municipal Court               | \$751,796                 | \$691,197                    | \$907,758                   |
| Development Services          | \$456,032                 | \$385,024                    | \$521,157                   |
| Animal Control / Public Works | \$810,318                 | \$746,966                    | \$1,033,342                 |
| Buildings / Grounds/ IT TECH  | \$855,575                 | \$590,003                    | \$954,500                   |
| Police                        | \$2,749,130               | \$2,553,101                  | \$3,004,101                 |
| Fire                          | \$1,493,575               | \$1,390,051                  | \$1,459,174                 |
| EMS                           | \$671,156                 | \$616,127                    | \$687,968                   |
| Total                         | \$9,417,911               | \$8,383,083                  | \$10,180,697                |