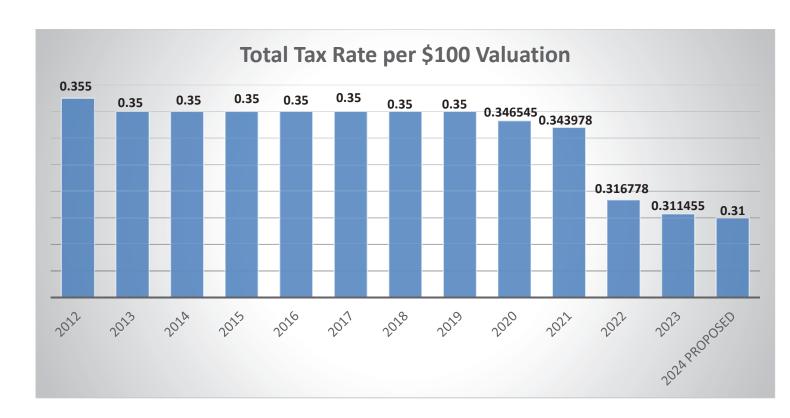

The fiscal year 2025 property tax levy will be used to pay debt service on outstanding General Fund obligations and support General Fund maintenance and operations. Property taxes are based on the appraised value of real property in the community. Certified property valuations indicate that property tax revenues will increase by 3% from 2024 levels. For the Proposed Budget, a projected \$4,140,600 or forty percent of General Fund revenues comes from property taxes. The adopted 2025 tax rate will decrease to \$0.310000 per one hundred dollars valuation. The proposed tax rate is not greater than the voter approved rate. The Maintenance and Operating Rate (M & O) and Interest and Sinking (I & S) property tax rates are \$0.270805 and \$0.039195 cents per \$100 taxable value respectively.

Out of these 8 cities, Helotes falls in the lower spectrum with our current Fiscal year 2023 tax rate. If all 8 of the other cities did not increase their tax rates this fiscal year, we would not see a change in our position.

From 2013 to 2023, the assessed value of taxable property has steadily increased and the Maintenance and Operations portion of the tax rate is approximately equal to the M & O tax rate adopted by the City Council in 2007.