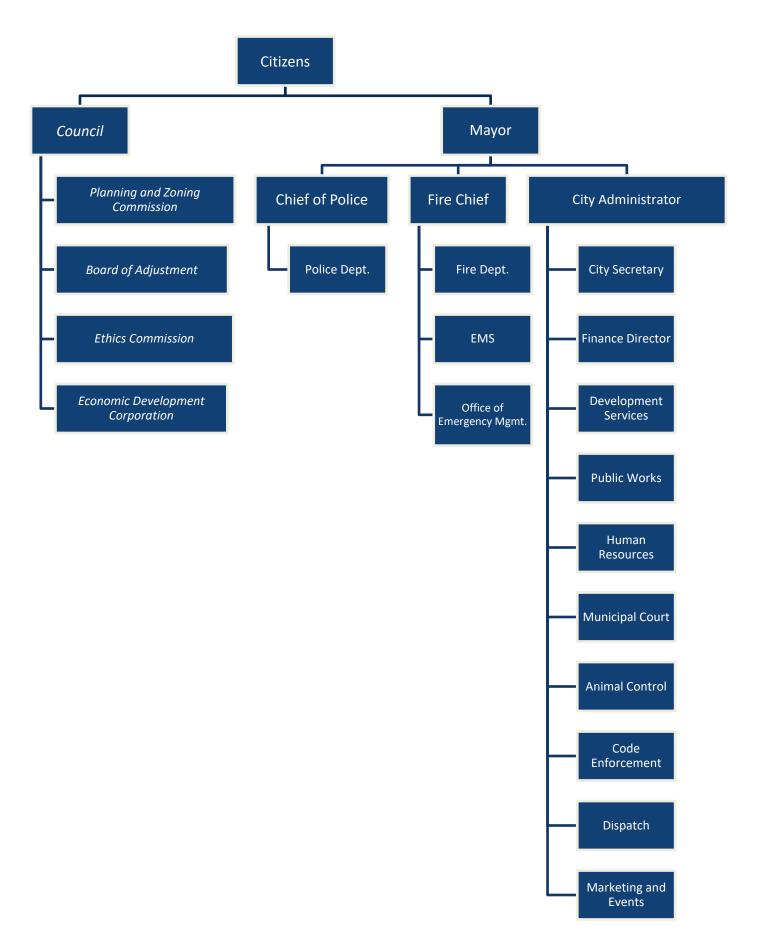

# City of Helotes A Functional Perspective

The City of Helotes is a Type A General Law municipality operating under a Council-Mayor form of government. All powers of the City are vested in an elected Council, consisting of five Councilmembers and a Mayor. The Council enacts local legislation, determines City policies, and employs the City Administrator.

The Mayor is the Chief Executive Officer of the City and is responsible for the proper administration of all affairs of the City. The City Administrator is the Chief Administrative Officer of the City and serves as the assistant to the Mayor and City Council in carrying out activities prescribed by them and those activities contained within the City Administrator's contract.

The City government provides a broad range of goods and services to its citizens. The activities and personnel required to provide these goods and services are organized into broad managerial areas called Funds. Funds are separate fiscal and accounting entities with their own resources and budgets necessary to carry on specific activities and attain certain objectives.

Funds are further organized into function groups called Departments. A Department is a group of related activities aimed at accomplishing a major City service or program (i.e. Police or Fire Departments).

A Department may be further divided into small areas called Divisions. Divisions perform specific functions within the Department (i.e. Criminal Investigations within the Police Department).

Leading each Department is a Department Head. Department Heads have supervision and control of their respective Department(s) and the Divisions within it; however, they are subject to supervision and control by the Mayor and/or City Administrator. A Department Head may supervise more than one Department.