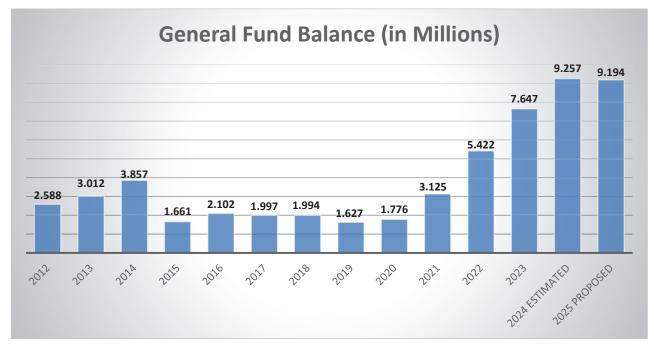

# **Fund Balance**

The City's financial policies state that the fund balance in the General Fund shall be equal to a minimum of two months of General Fund operating expenditures. The Proposed Budget reflects an ending fund balance of \$9,194,020 meeting this policy requirement. This ending balance is set aside to provide funding in the event of an unanticipated economic downturn or other emergencies to protect the City's budget.