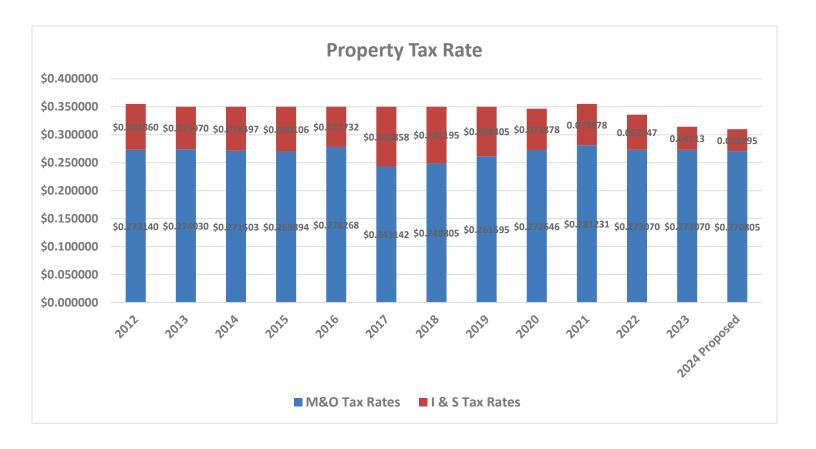

# **Property Tax Rate Comparison:**

|                                                   | 2024-2025      | 2023-2024      |
|---------------------------------------------------|----------------|----------------|
| Property Tax Rate:                                | \$0.316419/100 | \$0.311455/100 |
| No-New-Revenue Tax Rate:                          | \$0.307683/100 | \$0.301098/100 |
| No-New-Revenue Maintenance & Operations Tax Rate: | \$0.267850/100 | \$0.261184/100 |
| Voter-Approval Tax Rate:                          | \$0.316419/100 | \$0.311455/100 |
| Voter Maintenance & Operations Tax Rate:          | \$0.270805/100 | \$0.270325/100 |
| Debt Tax Rate:                                    | \$0.039195/100 | \$0.041130/100 |

The fiscal year 2025 property tax levy will be used to pay debt service on outstanding General Fund obligations and support General Fund maintenance and operations. Property taxes are based on the appraised value of real property in the community. Certified property valuations indicate that property tax revenues will increase by 3% from 2024 levels. For the Proposed Budget, a projected \$4,140,600 or forty percent of General Fund revenues comes from property taxes. The adopted 2025 tax rate will decrease to \$0.310000 per one hundred dollars valuation. The proposed tax rate is not greater than the voter approved rate. The Maintenance and Operating Rate (M & O) and Interest and Sinking (I & S) property tax rates are \$0.270805 and \$0.039195 cents per \$100 taxable value respectively.

From 2013 to 2023, the assessed value of taxable property has steadily increased and the Maintenance and Operations portion of the tax rate is approximately equal to the M & O tax rate adopted by the City Council in 2007.