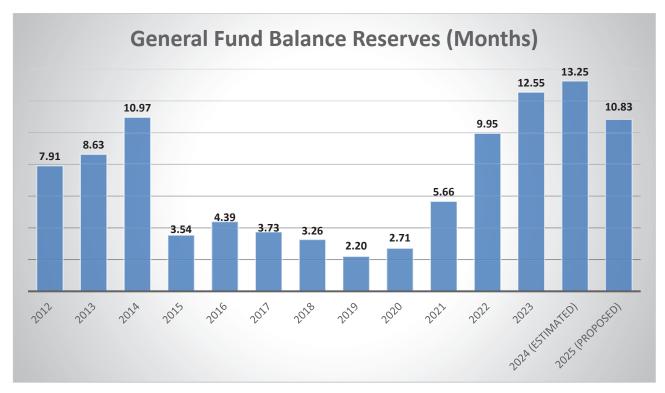

#### **Fund Balance**

The General Fund balance must be of adequate size and strength to manage unexpected decreases in revenues *and* unexpected, unbudgeted expenses, such as during a natural or manmade disaster. A rule of thumb for a minimum General Fund balance is no less than two (2) months of average operating expenditures (exclusive of capital outlay and debt service expenditures). The FYE 2022 Comprehensive Annual Financial Report stated that the City of Helotes held 10.2 months of average monthly expenditures in its General Fund balance.