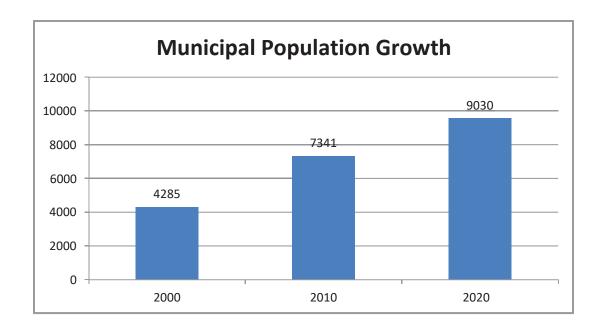

From 2013 to 2023, the assessed value of taxable property has steadily increased and the Maintenance and Operations portion of the tax rate is approximately equal to the M & O tax rate adopted by the City Council in 2007.