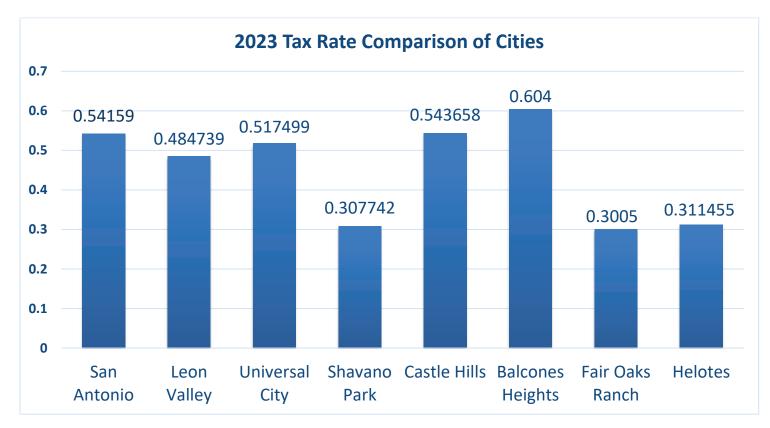

Out of these 8 cities, Helotes falls in the lower spectrum with our current Fiscal year 2023 tax rate. If all 8 of the other cities did not increase their tax rates this fiscal year, we would not see a change in our position.

From 2013 to 2023, the assessed value of taxable property has steadily increased and the Maintenance and Operations portion of the tax rate is approximately equal to the M & O tax rate adopted by the City Council in 2007.