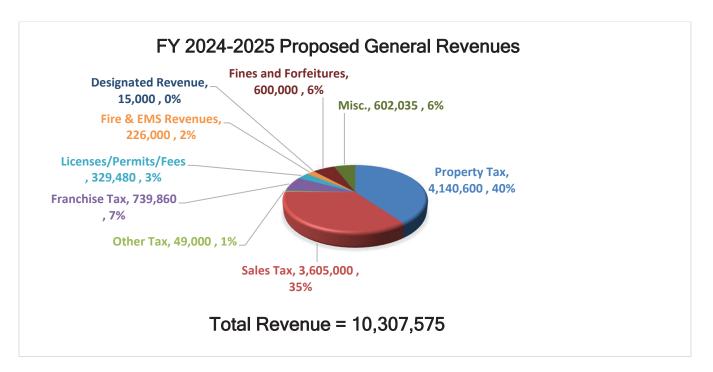

The fiscal year 2025 property tax levy will be used to pay debt service on outstanding General Fund obligations and support General Fund maintenance and operations. Property taxes are based on the appraised value of real property in the community. Certified property valuations indicate that property tax revenues will increase by 3% from 2024 levels. For the Proposed Budget, a projected \$4,140,600 or forty percent of General Fund revenues comes from property taxes. The adopted 2025 tax rate will decrease to \$0.310000 per one hundred dollars valuation. The proposed tax rate is not greater than the voter approved rate. The Maintenance and Operating Rate (M & O) and Interest and Sinking (I & S) property tax rates are \$0.270805 and \$0.039195 cents per \$100 taxable value respectively.

The General Fund expenses for FYE 2024-25 total \$10,307,575 which represents a 8.09 percent increase from the FYE 2023-24 Adopted Budget. Total revenues, including transfers, for FYE 2024-25 are projected to be \$10,307,575 which represents a 3.27 percent increase from the FYE 2023-24 Adopted General Fund Budget.

The following pie chart provides the estimated revenue and percentages by type projected to be collected in FYE 2024-25 in the General Fund:

#### **REVENUE SOURCES**

**Property Taxes** - All property tax revenues, including delinquent tax payments, penalties, and interest.

<u>Sales Tax and Beverage Tax</u> - Receipts from the local sales and use tax. The current Sales Tax rate is 8.00%, of which the State retains 6.25%, 1% is revenue to the City's General Fund, 0.50% is revenue to the Economic Development Corporation and the remaining 0.25% was approved by the voters for an additional four years in 2019 for street maintenance. Revenues from mixed beverage tax receipts.

<u>Franchise Tax/PUC Right of Way Fees</u> - Revenues from fees imposed on electric or gas utilities, telecommunication and cable companies, and other private corporations using the city's streets and other rights-of-way. The fees are based upon a percentage of the company's gross receipts and range from 3% to 6%. These fees currently are collected from CPS Energy, SAWS, Grande Cable, Time Warner, AT&T, and various phone companies. These revenues are one of the most difficult to project due to a number of variables, which can significantly impact these companies' revenues and, consequently, the City's payment.

<u>Licenses and Fees</u> - Revenues from building permits, electric permits, plumbing permits, use of City rightof- ways, liquor and food licenses, alarm permits, certificates of occupancy, contractor's license and registration, garage sale permits, and animal licenses. In FYE 2019, the calculation of construction permits was changed to a cost per square foot basis in response to the Governor signing HB 852, passed during the last Legislative session. The legislation now prohibits the City from considering the value or cost of construction or improvement of a residential dwelling in establishing building permit fees. City continues to closely monitor the results of the revised construction permit fees.

Fire and EMS - Revenues generated by Rescue Response Fees and EMS services.

<u>Fines and Forfeitures</u> - Funds received from payments of traffic fines and other fines for violations of City laws or ordinances.

<u>Miscellaneous</u> - Revenues from collection of other fees such as vehicle wrecker/impound fees, police auction, return check fees, animal impound fees and leases.