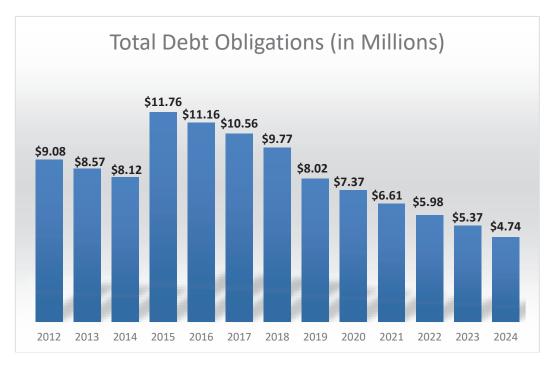

Total debt obligation for the CITY OF HELOTES secured by property taxes: \$4,745,604 (as of 9/30/2024).

SUMMARY OF
OUTSTANDING DEBT OBLIGATIONS

A municipality typically funds large capital purchases and improvement projects, such as the construction of utilities, through the use of existing monies and/or the issuance of debt obligations. Debt obligations typically consist of the following:

## **Debt Service**

The City issues debt for the purpose of financing long-term infrastructure capital improvements. Infrastructure, as referred to by the City, means economic externalities essentially required to be provided by government to support a community's basic human needs, economic activity, safety, education, and quality of life. Types of debt issued by the City include ad valorem tax-supported bonds and certificates of obligation. Adherence to conservative financial management has allowed the City to meet its financing needs while at the same time maintaining its excellent financial reputation.