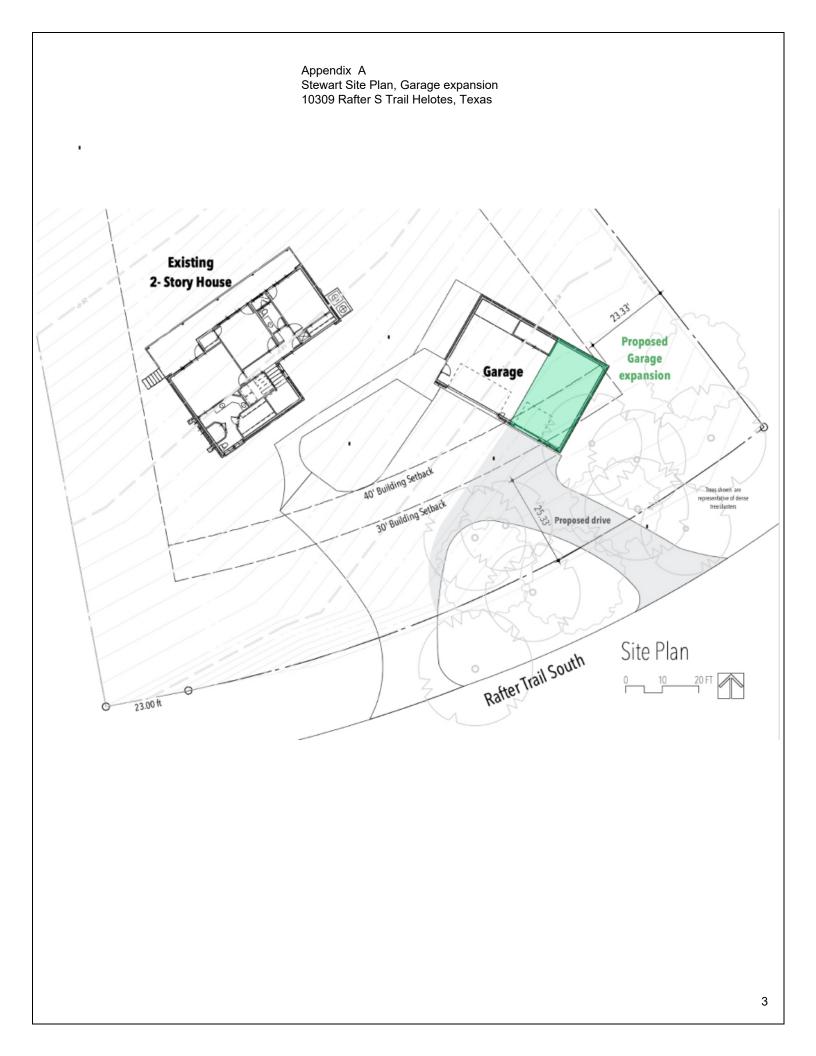

Please consider my variance request to increase the size of my existing two car garage. Creating another parking spot will allow for a circular driveway to SAFELY exit my home. This is a safety issue because it is no longer safe to back out of my existing driveway into increasing traffic on Rafter S Trail. I have lived at 10309 Rafter S Trail raising my family for the past 29 years. My home and garage were constructed 40 years ago when the front setback was 30'. Please consider a 25.33' setback to accommodate a small corner of my garage expansion. A new survey of the property was conducted to precisely locate the existing garage. Please also consider a 23.33' side setback (from the typical 25.0') to accommodate the other corner of the garage addition. See Appendix A for drawing.