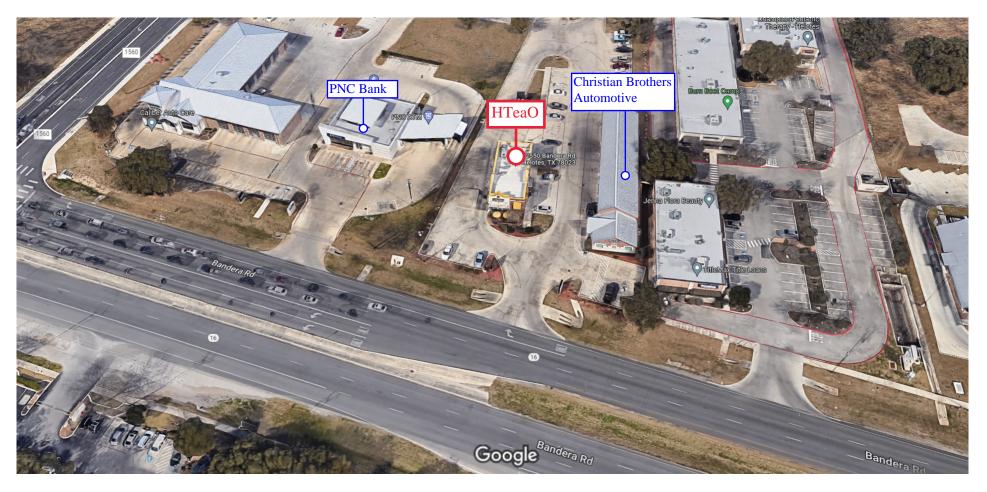

## Google Maps

# **ZONING AMENDMENT APPLICATION** CHAPTER 98,

Amendments, Rezoning, and Variances

| NAME OF APPLICANT:  JIM OND WANDA BOLLER                                                                         |
|------------------------------------------------------------------------------------------------------------------|
| MAILING ADDRESS: 13637 LYTLE LANE HELOTES, TEXAS 78023                                                           |
| PHONE #: 760-522-7248                                                                                            |
| STATUS OF APPLICANT: OWNER: (IF AGENT, ATTACH LETTER OF AUTHORIZATION.)                                          |
| PROPERTY DESCRIPTION                                                                                             |
| DIVICIONI ADDRESS.                                                                                               |
| PHYSICAL ADDRESS:                                                                                                |
| 12550 BANDERA ROAD, HELOTES, TEXAS 78023                                                                         |
| LEGAL DESCRIPTION:                                                                                               |
| CB 44776 BLK 1 LOT 5 (WULFSOMM)                                                                                  |
| CURRENT ZONING: B3-0D PROPOSED ZONING: NO CHANGE                                                                 |
| DEED RESTRICTIONS PROHIBITING PROPOSED ZONING:                                                                   |
| EXISTING USE: DRIVE THRU PROPOSED USE: DRIVE THRU                                                                |
|                                                                                                                  |
| LAND AREA: NO DOES OWNER OWN ADJACENT PROPERTIES? YES NO                                                         |
| PURPOSE OF REQUEST:                                                                                              |
| PRQUEST FOR A SPECIAL USE PERMIT FOR EXISTING                                                                    |
| PROJECT FOR A SPECIAL USE PERMIT FOR EXISTING<br>DRIVE THRU PRESTAURANT                                          |
| I hereby certify that I have read and examined this application and know the information I have provided to be   |
| true and correct. All provision of laws and ordinances governing this application will be complied with, whether |
| specified herein or not. The granting of this zoning amendment or change does not presume to give authority to   |
| violate or cancel the provisions of any other local law regulating the use of the property.                      |
|                                                                                                                  |
| Applicant's Signature  Dec. 7, 2022  Date                                                                        |
| Applicant's Signature Date                                                                                       |