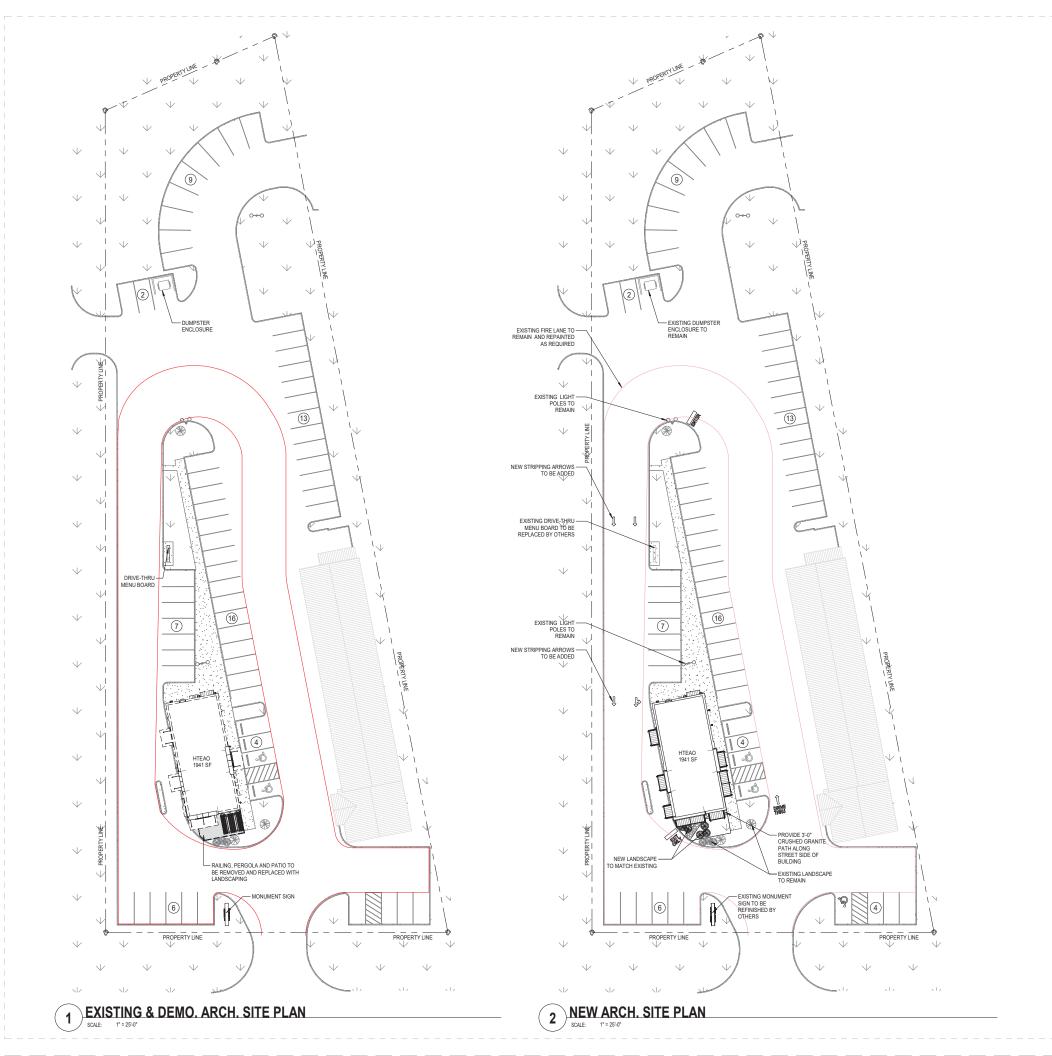

### **GENERAL SITE NOTES**

- CONTRACTOR SHALL VERIFY ALL EXISTING AND PROPOSED SITE ELEMENTS AND NOTIFY ARCHITECT OF ANY DISCREPANCIES. SURVEY DATA OF EXISTING CONDITIONS WAS PROVIDED BY OTHERS.
- CONTRACTOR SHALL LOCATE ALL EXISTING UNDERGROUND UTILITIES AND NOTIFY ARCHITECT OF ANY CONFLICT BEFORE CONSTRUCTION COMMENCE. CONTRACTOR SHALL EXERCISE CAUTION WHEN WORKING IN THE VICINITY OF UNDERGROUND UTILITIES.
- REPLACE/UPDATE ANY SITE ELEMENTS THAT ARE DAMAGED OR NO LONGER FUNCTIONING PROPERLY AS ORIGINALLY DESIGNED (SPRINKLERS, TREE CONDITIONS, LANDSCAPING, LIGHTING, ETC.)
- 5. ALL SITE STRIPING TO BE WHITE

### SITE PLAN LEGENDS

— - — PROPERTY LINE

FIRE LANE SHALL READ "NO PARKING FIRE LANE" EVERY 15'.

LANDSCAPING BED / DECOMPOSED GRANITE

Ψ SODDED AREA

CONCRETE

HTEAO - HELOTES 12550 E. BANDERA ROAD HELOTES, TX 78023

Dwn: BRZ Chk: SJK Project No.: 2222

Sheet Name: EXISTING, DEMO. & NEW ARCH SITE PLAN

**D1.0**