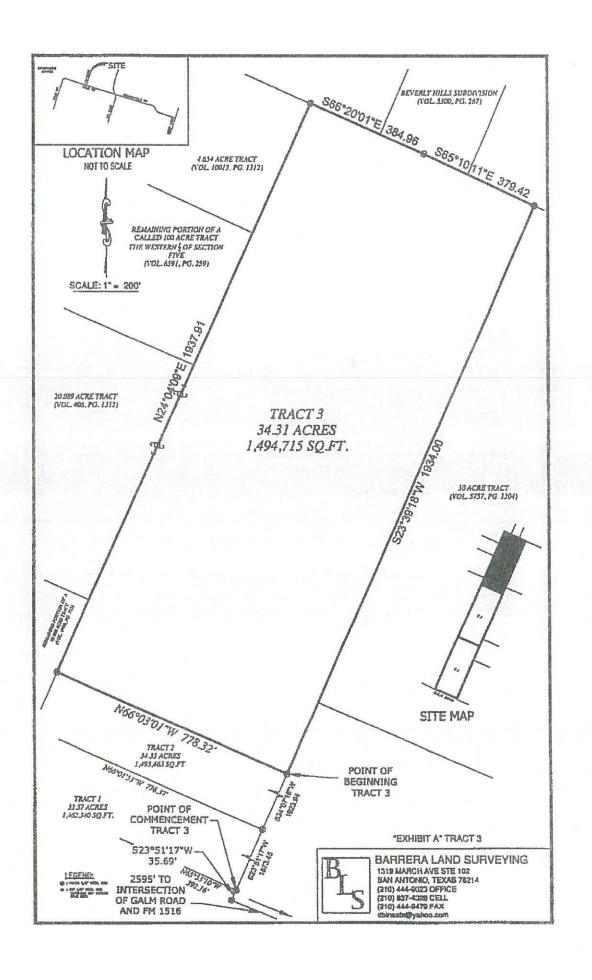

Barrera Land Surveying 7715 Mainland Drive, Suite 114 San Antonio, Texas 78250 (210) 444-9023 (210) 444-9479 (fax) dbinsatx@yahoo.com

STATE OF TEXAS

COUNTY OF BEXAR

LEGAL DESCRIPTION
For
(TRACT 3 - Golm Rd.)
34.31 Acre Tract

FIELD NOTES describing a 34.31 acre tract of land, being out of the called 99.70 acre tract of land, as described in deed recorded in Volume 15836, Page 906 of the Deed Records of Bexar County, Texas. Said 34.31 acre tract of land, being more particularly described as follows:

COMMENCING: At a found 1/2" steel rod on the north right-of-way line of Galm Road;

THENCE: N 23°51'17" E, a distance of 1873.45 feet to a found 1/3" steel rod, for a

corner of herein described tract:

THENCE: N 24°07'16" E, a distance of 1923.94 feet to a found 1/3" steel rod, for the

POINT OF BEGINNING:

BEGINNING: At a found 1/2" steel rod on the east property line, for the southeast corner

of this herein described tract;

THENCE: N 66°03'01" W, a distance of 778.32 feet to a found 1/2" steel rod, for a

corner of this herein described tract;

THENCE: N 24°04'09" E, a distance of 1937.91 feet to a found 1/2" steel rod, for the

northwest corner of this herein described tract;

THENCE: S 66°20'01" E, a distance of 384.96 feet to a found 1/2" steel rod, for a

corner of this herein described tract;

THENCE: S 65°10'11" E, a distance of 379.42 feet to a found 1/4" steel rod, for the

northeast corner of this herein described tract;

THENCE: S 23°39'18" W, a distance of 1934,00 feet to the POINT OF

BEGINNING;

Containing 34.31 acres of land (1,494,715 SQ.FT.) more or less. Survey

prepared this date.

Date: 8-21-2014

David Barrera, R.P.L.S. No. 5286

DAVID BARRERA
5286

SUR'

Seda Consulting Engineers, Inc. Firm Registration No: F 1601 (210) 308-0057