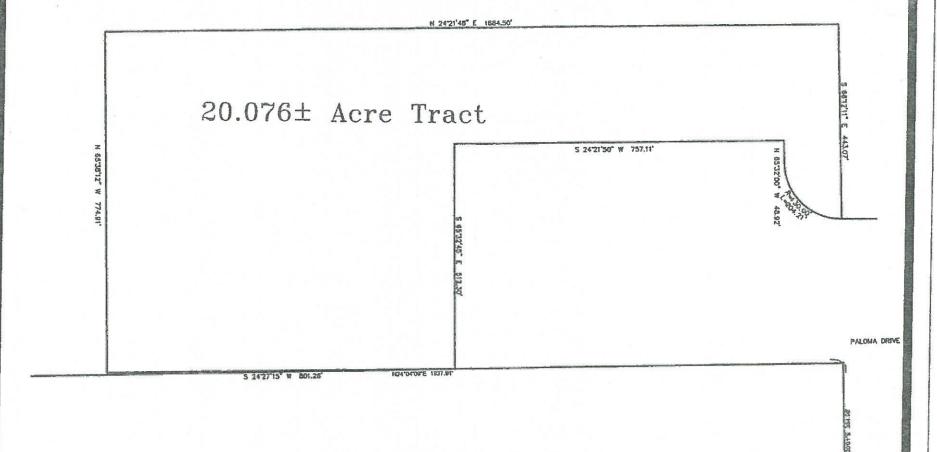

#### **CIVIL ENGINEERS & SURVEYORS** MICHAEL W. CUDE, P.E., R.P.L.S.

PRESIDENT

Property Description of

Page lof 2

20.076 acres of land being the same Real Property as described by Deed recorded in Volume 4990, Page 715, Real Property Records of Bexar County, Texas out of the M.M. Musquiz Survey No. 80, Abstract No. 467, County Block East 1/2 4450, Bexar County, Texas; said 20.076 acres of land being more particularly described as follows:

Beginning:

At a found PK nail on the East Right of Way line of Paloma Drive as described by plat of Beverly Hill Subdivision recorded in Volume 5300, Page 267 of the Deed and Plat Records of Bexar County, Texas being the Northeast corner of the herein described tract:

Thence:

With the East boundary of the herein described tract, the following:

204.20 feet with the arc of a curve concave to the Northwest, having a radius of 130.00 feet, a central angle of 90°00'00" and a chord bearing and distance of S69°28'00"W, 183.85 feet to a found 1/2" iron pin being a point of tangency;

N65°32'00"W, 48.92 feet to a found 1/2" iron pin for a corner;

S24°21'50"W, 757.11 feet to a found 1/2" iron pin for a corner;

S65°32'45"E, 512.30 feet to a found 1/2" iron pin for a corner;

S24°27'15"W, 801.28 feet to a set 1/2" iron pin being the Southeast corner of the herein described tract:

Thence:

N65°38'12"W, 774.91 feet to a set 1/2" iron pin being the Southwest corner of the herein described tract;

Thence:

N24°21'48"E (reference line), 1684.50 feet to a found 1/2" iron pin being the Northwest corner of the herein described tract:

Thence:

S66°12'11"E, 443.07 feet to the POINT OF BEGINNING, containing 20.076

acres of land.

Bearings used in this description are referenced to said 20.089 acre tract as described by Deed recorded in Volume 4990, Page 715, Real Property Records of Bexar County, Texas.

Reference is made to survey plat dated June 28, 1999 accompanying these field notes.

Job No. 163001 June 28, 1999 JGR/cgh