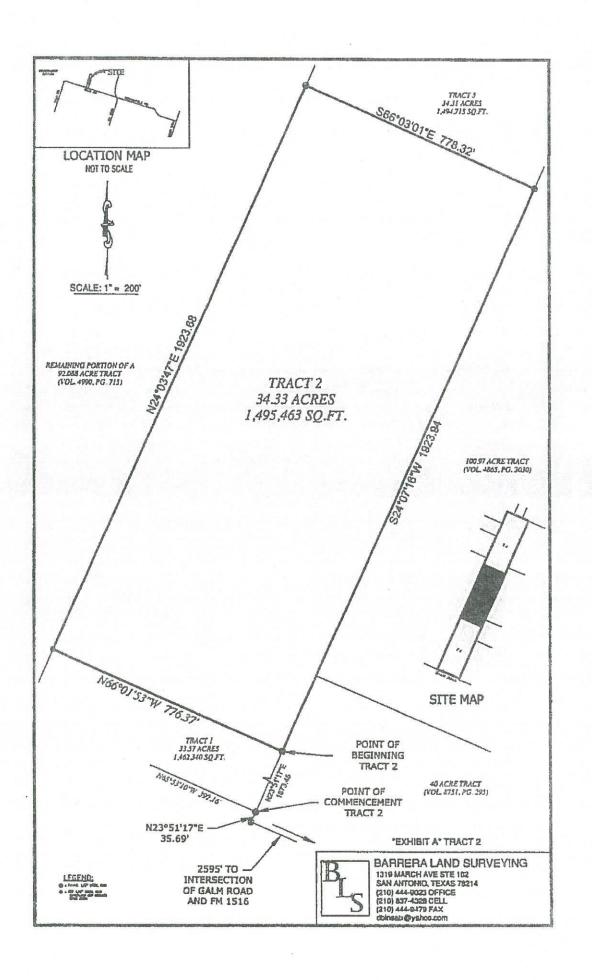

COUNTY OF BEXAR

LEGAL DESCRIPTION
For
(TRACT 2)
34,33 Acre Tract

FIELD NOTES describing a 34.33 acre tract of land, being out of the called 99.70 acre tract of land, as described in deed recorded in Volume 15836, Page 906 of the Deed Records of Bexar County, Texas. Said 34.33 acre tract of land, being more particularly described as follows:

COMMENCING: At a found 1/2" steel rod on the east right-of-way line of Galm Road;

THENCE: N 23°51'17" E, a distance of 1873.45 feet to a found 1/3" steel rod, for the

POINT OF BEGINNING;

BEGINNING: At a found 1/2" steel rod on the east property line, for the southeast corner

of this herein described tract;

THENCE: N 66°01'53" W, a distance of 776.37 feet to a found 1/2" steel rod, for a

corner of this herein described tract;

THENCE: N 24°03'47" E, a distance of 1923.68 feet to a found 1/4" steel rod, for the

northwest corner of this herein described tract;

THENCE: S 66°03'01" E, a distance of 778.32 feet to a found 1/2" steel rod, for the

northeast corner of this herein described tract;

THENCE: S 24°07'16" W, a distance of 1923.94 feet to the POINT OF

BEGINNING;

Containing 34.33 acres of land (1,495,463 SQ.FT.) more or less. Survey

prepared this date.

Date: 8-21-2014

David Barrera, R.P.L.S. No. 5286

DAVID BARRERA

Y:

SURVE