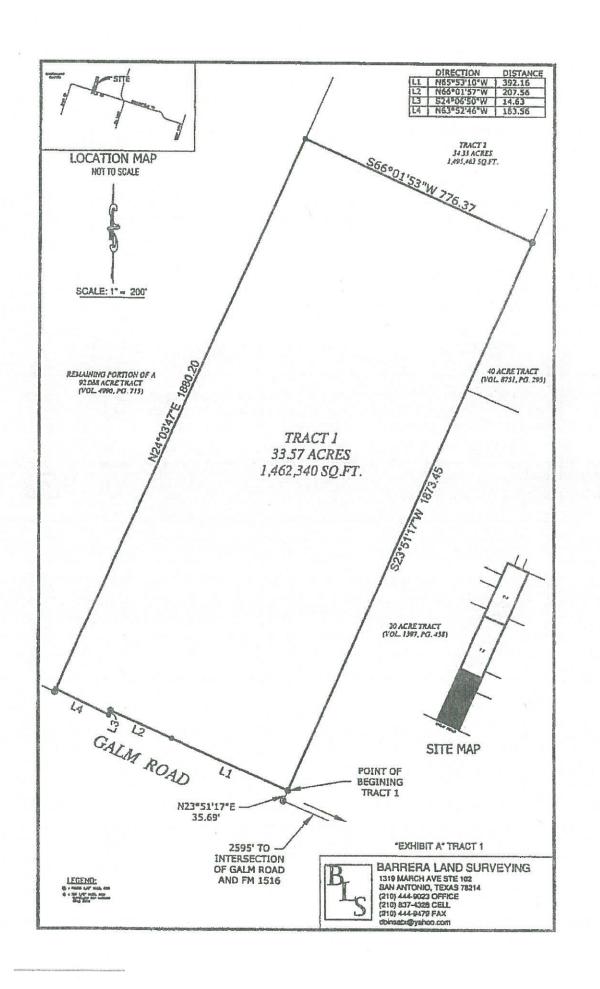

Barrera Land Surveying
7715 Mainland Drive, Suite 114
San Antonio, Texas 78250
(210) 444-9023
(210) 444-9479 (fax)
dblusatx@yaboo.com

STATE OF TEXAS

COUNTY OF BEXAR

LEGAL DESCRIPTION For (TRACT I - Galm Rd) 33.57 Acre Tract

FIELD NOTES describing a 33.57 acre tract of land, being out of the called 99.70 acre tract of land, as described in deed recorded in Volume 15836, Page 906 of the Deed Records of Bexar County, Texas. Said 33.57 acre tract of land, being more particularly described as follows:

BEGINNING:

At a found 1/2" steel rod on the east right-of-way line of Galm Road, for

the southeast corner of this herein described tract;

THENCE:

N 65°53'10" W, along the east right-of-way line of Galm Road, a distance of 392.16 feet to a found 1/4" steel rod, for an angle point of this herein

described tract;

THENCE:

N 66°01'57" W, along the east right-of-way of Galm Road, a distance of

207.56 feet to a found 1/2" steel rod, for a corner of this herein described

tract;

THENCE:

S 24°06'50" W, along the cast right-of-way of Galm Road, a distance of

14.63 feet to a found 1/2" steel rod, for a comer of this herein described

tract;

THENCE:

N 63°52'46" W, along the east right-of-way of Galm Road, a distance of

183.56 feet to a found 1/2" steel rod, for a corner of this herein described

tract;

THENCE:

N 24°03'47" E, leaving the cast right-of-way line of Galm Road, a

distance of 1880.20 feet to a found 1/2" steel rod, for an angle point of this

herein described tract:

THENCE:

S 66°01'53" E, a distance of 776.37 feet to a found 1/2" steel rod, for an

angle point of this herein described tract;

THENCE:

\$ 23°51'17" W, a distance of 1873.45 feet to the POINT OF

BEGINNING:

Containing 33.57 acres of land (1,462,340 SQ.FT.) more or less. Survey prepared this date.

Date: 8-21-2014

David Barrera, R.P.L.S. No. 5286

DAVID BARRERA

OF

SURV

Barrera Land Surveying
7715 Mainland Drive, Suite 114
San Antonio, Texas 78250
(210) 444-9023
(210) 444-9479 (fax)
dbinsatx@yaboo.com

STATE OF TEXAS