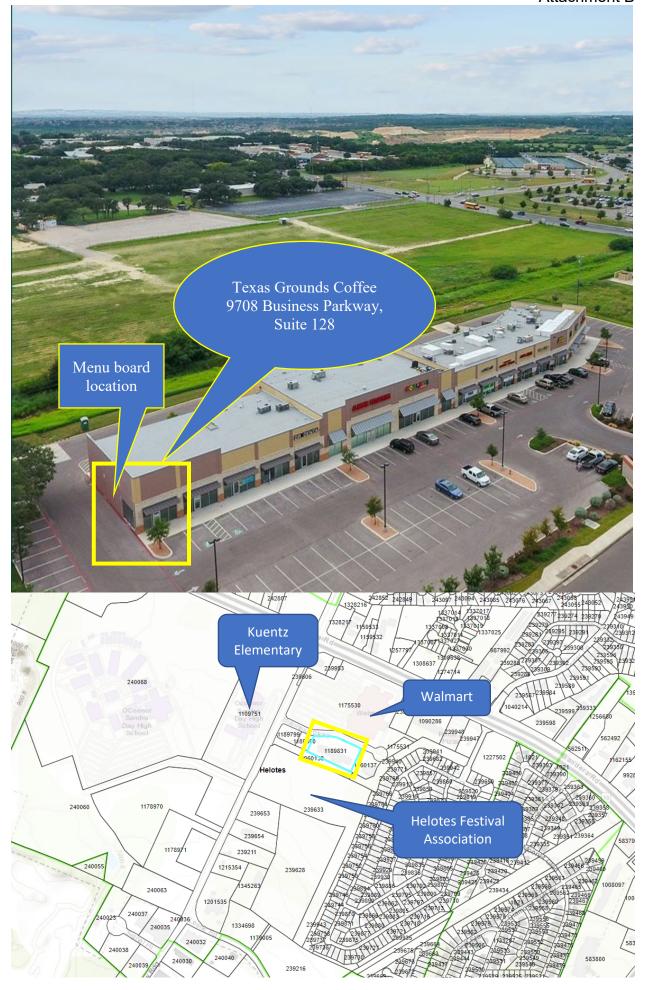

## CITY COUNCIL AGENDA ITEM REQUEST FORM

| MEETING DATE: October 13, 20                                                                                                                                                   | 022                                                                   |                                           |                                                   |  |  |
|--------------------------------------------------------------------------------------------------------------------------------------------------------------------------------|-----------------------------------------------------------------------|-------------------------------------------|---------------------------------------------------|--|--|
| AGENDA PLACEMENT:                                                                                                                                                              | ☐ PUBLIC HEA☐ RECOGNITI☐ UNFINISHEI☐ CONSENT☐ INDIVIDUAI☐ CLOSED      | ON<br>D BUSINESS                          |                                                   |  |  |
| CAPTION:                                                                                                                                                                       |                                                                       |                                           |                                                   |  |  |
| Discussion of and action on a rauthorizing the use of an existing of at 9708 Business Parkway, Suite multi-tenant shopping center on pr BCAD Property ID No. 1189831.          | drive-thru facility fo<br>128, Helotes, Tex-<br>coperty zoned General | r a new coffee and las 78023, in the H    | pagel restaurant located<br>elotes Town Center, a |  |  |
| BACKGROUND:                                                                                                                                                                    |                                                                       |                                           |                                                   |  |  |
| Texas Grounds is a locally owned of is Texas Ground's second location Panther Café Restaurant, which of Special Use Permit. The B-3 Zonin Council Approved Use Permit process. | n in the City of Helpperated a drive-thrung District allows dr        | otes. Suite 128 was<br>a window as appro- | s formerly occupied by<br>wed by a City Council   |  |  |
| ATTACHMENTS:                                                                                                                                                                   |                                                                       |                                           |                                                   |  |  |
| Attachment A – P&Z Report<br>Attachment B – Zoning Use Applic                                                                                                                  | eation                                                                |                                           |                                                   |  |  |
| PREPARED BY: Susan Darst, De                                                                                                                                                   | evelopment Services                                                   | Specialist                                |                                                   |  |  |
| <b>DATE SUBMITTED:</b> October 7,                                                                                                                                              | , 2022                                                                |                                           |                                                   |  |  |
| OFFICIAL O<br>DEVELOPMENT S                                                                                                                                                    | CITY ADMINISTR<br>SERVICES DEPAR                                      |                                           |                                                   |  |  |
| COUNCIL ACTION TAKEN:                                                                                                                                                          | APPROVED                                                              | ☐ DENIED                                  | ☐ NO ACTION                                       |  |  |
| COMMENTS:                                                                                                                                                                      |                                                                       |                                           |                                                   |  |  |
| COMPLETED BY:                                                                                                                                                                  |                                                                       | DATE:                                     |                                                   |  |  |

• Item #8 - Unanimously recommended approval of a request by Texas Grounds LLC for a specific use permit authorizing the use of an existing drive-thru facility for a new coffee and bagel restaurant located at 9708 Business Parkway. There was positive concern expressed by the Commission that direction signage may be warranted due to the layout of the shopping center.

## SEP 12 200 NING AMENDMENT APPLICATION

Department
P.O. Box 507
12951 Bandera Road
Helotes, TYPE 125 V OF HELOTES
Phone C10 455 R817

Phone C10 455 R817

Attachment B

SEP 0 9 2022 Texas Grounds, LLC CITY OF HELOTES 14359 Old Bandera Rd. #3 Heloter, TX 78023 PHONE #: 210 744 5676 STATUS OF APPLICANT: OWNER: \_\_\_\_ (IF AGENT, ATTACH LETTER OF AUTHORIZATION.) PROPERTY DESCRIPTION PHYSICAL ADDRESS: 708 Business Parkway, Helotes TX 78023 Unit 128 LEGAL DESCRIPTION: Suite 128 - Panther's Country Cafe 9708 Business PKWY Ste 128 INV FURN FIXT SUP LI Helotes Town Center's legal description - CB 4478F BLK 2 LOT 3A "HELOTES TOWN CENTRE" PROPOSED ZONING: n/a CURRENT ZONING: B-3 Deed restrictions prohibiting proposed zoning:  $^{\,\,\,n/a}$ PROPOSED USE: Restaurant/Cafe with drive thru EXISTING USE: Restaurant/Cafe with drive thru DOES OWNER OWN ADJACENT PROPERTIES? YES \_\_\_\_ NO X LAND AREA: n/a PURPOSE OF REQUEST: Drive Through I hereby certify that I have read and examined this application and know the information I have provided to be true and correct. All provision of laws and ordinances governing this application will be complied with, whether specified herein or not. The granting of this zoning amendment or change does not presume to give authority to violate or cancel the provisions of any other local law regulating the use of the property.