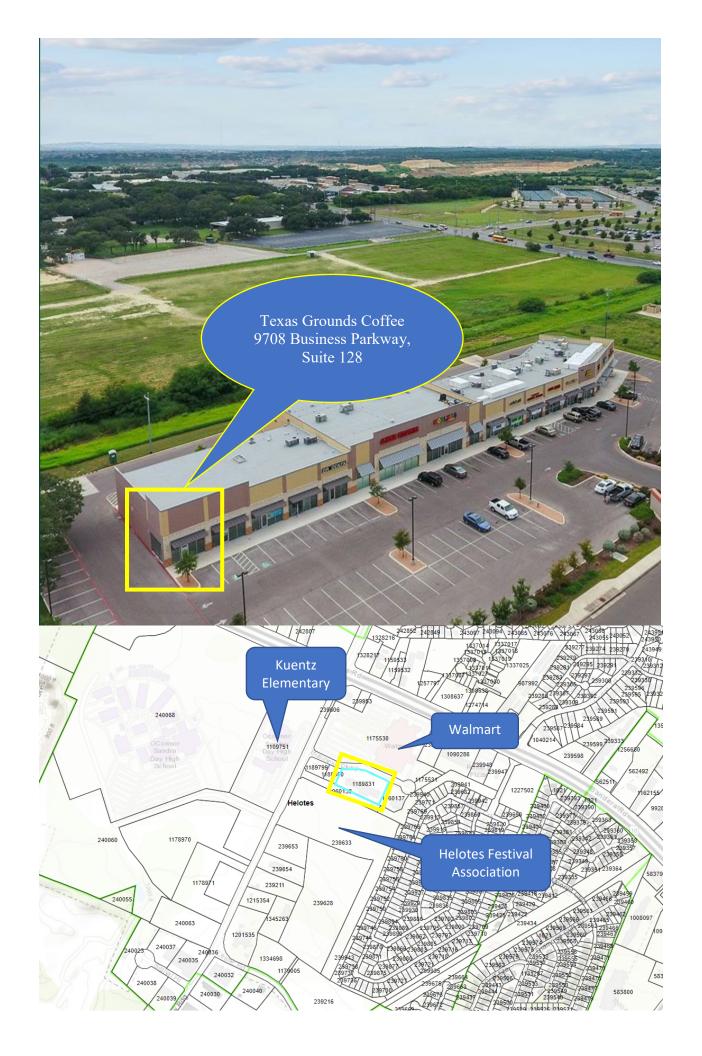

## Permut # 010336

Development Service SEP 1 2 200 NING AMENDMENT APPLICATION Department

Department
P.O. Box 507
12951 Bandera Road
Helotes, DOBJES OF HELOTES
There 210 at 5 R817
Phone 210 at 5 R817

SEP 0 9 2022 Texas Grounds, LLC CITY OF HELOTES 14359 Old Bandera Rd. #3 Heloter, TX 78023 PHONE #: 210 744 5676 STATUS OF APPLICANT: OWNER: \_\_\_\_ (IF AGENT, ATTACH LETTER OF AUTHORIZATION.) PROPERTY DESCRIPTION PHYSICAL ADDRESS: 708 Business Parkway, Helotes TX 78023 Unit 128 LEGAL DESCRIPTION: Suite 128 - Panther's Country Cafe 9708 Business PKWY Ste 128 INV FURN FIXT SUP LI Helotes Town Center's legal description - CB 4478F BLK 2 LOT 3A "HELOTES TOWN CENTRE" PROPOSED ZONING: n/a CURRENT ZONING: B-3 Deed restrictions prohibiting proposed zoning:  $^{\,\,\,n/a}$ PROPOSED USE: Restaurant/Cafe with drive thru EXISTING USE: Restaurant/Cafe with drive thru DOES OWNER OWN ADJACENT PROPERTIES? YES \_\_\_\_ NO X LAND AREA: n/a PURPOSE OF REQUEST: Drive Through