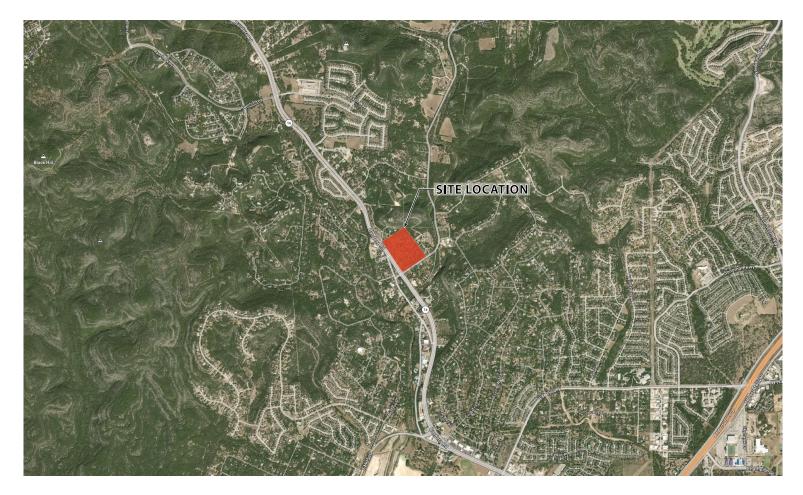

## SITE LOCATION

PARAVEL 22035.01 07/29/2022

BANDERA RANCH SITE HELOTES, TEXAS

BANDERA RANCH SITE HELOTES, TEXAS