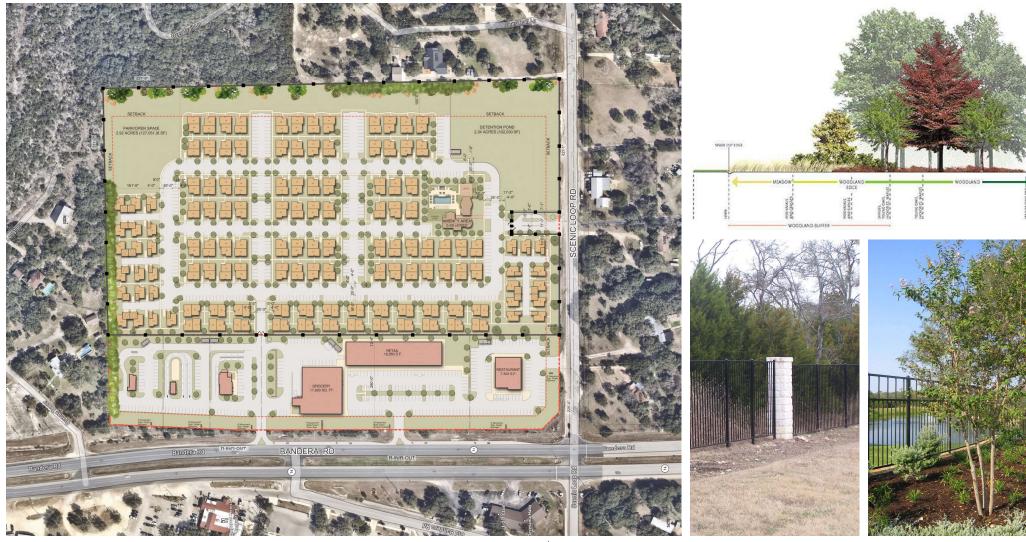

### **BANDERA RANCH SITE**

HELOTES, T

## SITE LOCATION

PARAVEL 22035.01 07/29/2022

BANDERA RANCH SITE HELOTES, TEXAS

BANDERA RANCH SITE HELOTES, TEXAS

#### **KEY LEGEND**

6' WROUGHT IRON FENCE WITH 7' MASONRY COLUMN AT +/- 100' O.C.

Fence Layout Diagram and Imagery - Subject to Change

SINTER ENHANCED LANDSCAPE BUFFER

Disclaimer:

This document represents design progress and its provision, either electronic or hard copy, is to communicate design intent only. Original and published work may not be duplicated, used, or disclosed without the written consent of Studio16:19.

### KEY LEGEND

■ 6' WROUGHT IRON FENCE WITH 7' MASONRY COLUMN AT +/- 100' O.C.

Fence Layout Diagram and Imagery - Subject to Change

SINHANCED LANDSCAPE BUFFER