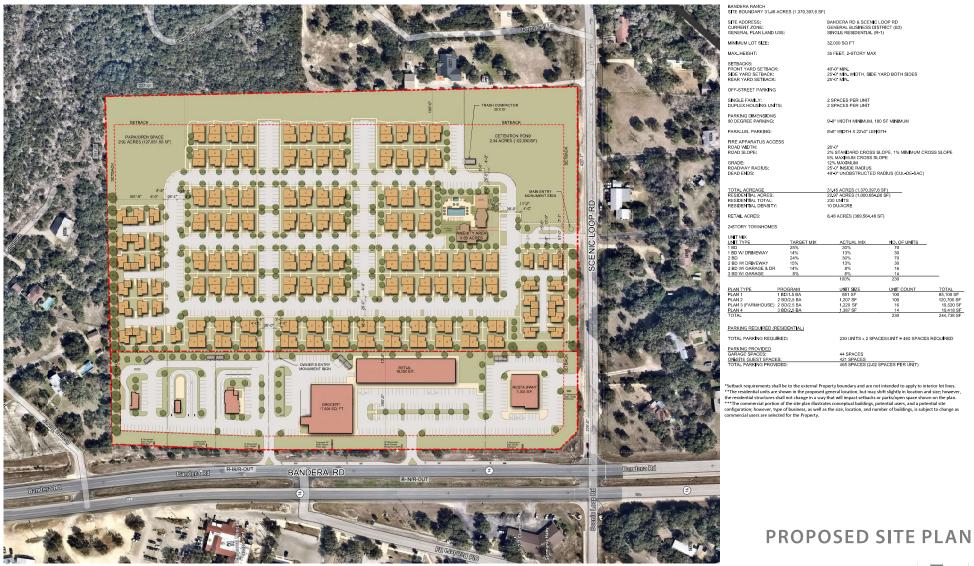

# Proposed PUD Development

# R H A ROBERT HIDEY ARCHITECTS

### **BANDERA RANCH SITE**

HELOTES, T

## SITE LOCATION

PARAVEL 22035.01 07/29/2022

BANDERA RANCH SITE HELOTES, TEXAS

BANDERA RANCH SITE HELOTES, TEXAS