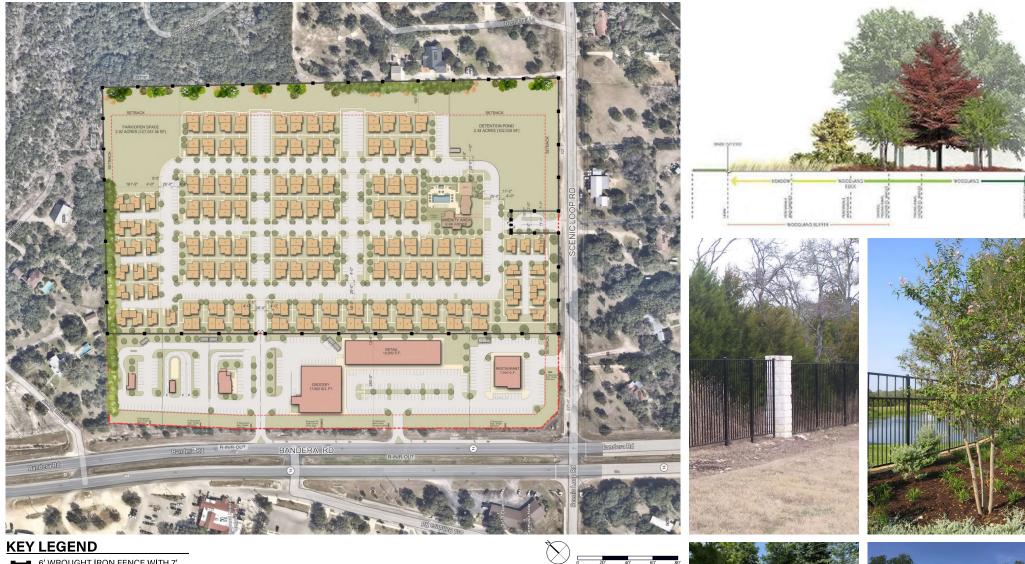

#### **KEY LEGEND**

6' WROUGHT IRON FENCE WITH 7' MASONRY COLUMN AT +/- 100' O.C.

Fence Layout Diagram and Imagery - Subject to Change

SINTER ENHANCED LANDSCAPE BUFFER

Disclaimer:

This document represents design progress and its provision, either electronic or hard copy, is to communicate design intent only. Original and published work may not be duplicated, used, or disclosed without the written consent of Studio16:19.

### KEY LEGEND

■ 6' WROUGHT IRON FENCE WITH 7' MASONRY COLUMN AT +/- 100' O.C.

Fence Layout Diagram and Imagery - Subject to Change

SINHANCED LANDSCAPE BUFFER

#### Disclaimer:

This document represents design progress and its provision, either electronic or hard copy, is to communicate design intent only. Original and published work may not be duplicated, used, or disclosed without the written consent of Studio16:19.