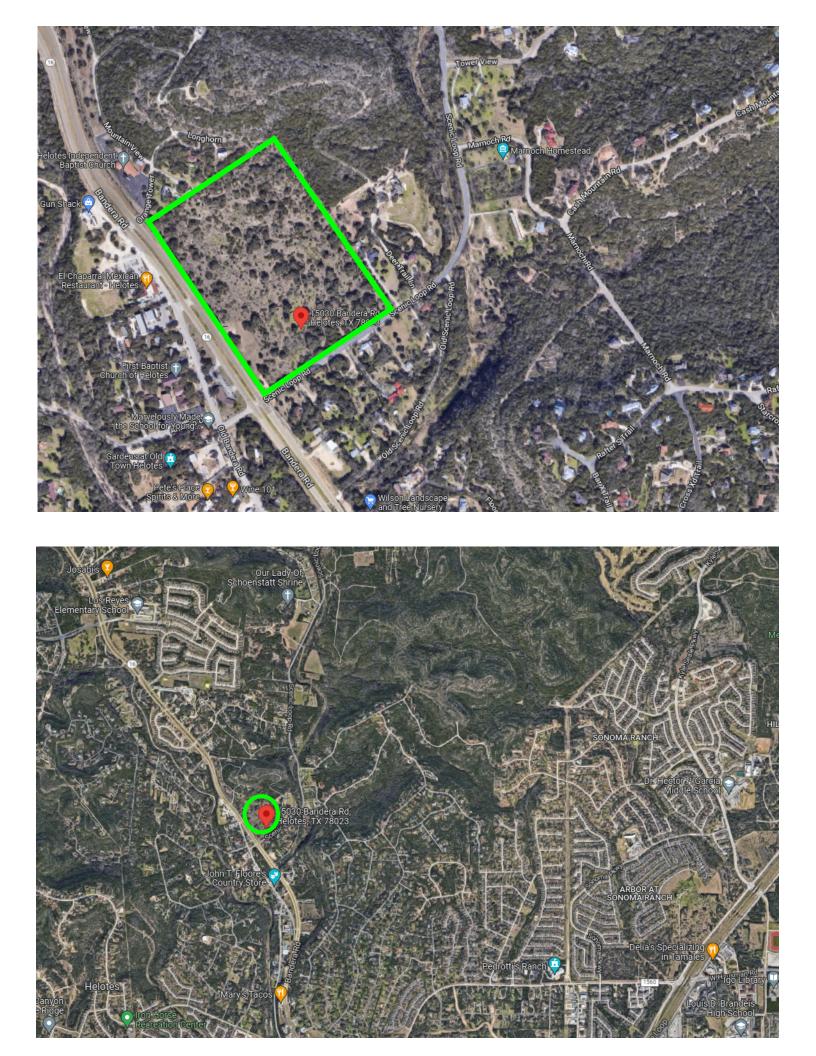

ease contact representative  |
| IV. Developer's Agent/Engineer (main contac        |                                       |
| Role: Engineer Agent Other: Representa             |                                       |
| Firm Name (if applicable): Killen, Griffin & Farri |                                       |
| Address: 10101 Reunion Place, Suite 250 S          | San Antonio, Texas 78216              |
| Primary Contact Name: Ashley Farrimond             |                                       |
| Phone: (210) 960-2750 Fax:                         | <sub>Email:</sub> ashley@kgftx.com    |
| Secondary Contact Name: Delaney Honaker            |                                       |
| Phone: (210) 960-2750 Fax:                         | Email: delaney@kgftx.com              |

# Maps





# Proposed PUD Development

# R H A ROBERT HIDEY ARCHITECTS

### **BANDERA RANCH SITE**

HELOTES, T







## SITE LOCATION

PARAVEL 22035.01 07/29/2022

BANDERA RANCH SITE HELOTES, TEXAS





BANDERA RANCH SITE HELOTES, TEXAS





#### **KEY LEGEND**

6' WROUGHT IRON FENCE WITH 7' MASONRY COLUMN AT +/- 100' O.C.

Fence Layout Diagram and Imagery - Subject to Change

SINTER ENHANCED LANDSCAPE BUFFER

Disclaimer:

This document represents design progress and its provision, either electronic or hard copy, is to communicate design intent only. Original and published work may not be duplicated, used, or disclosed without the written consent of Studio16:19.







Helotes, TX Bandera Ranch

July 2022 Т





### KEY LEGEND

■ 6' WROUGHT IRON FENCE WITH 7' MASONRY COLUMN AT +/- 100' O.C.

Fen