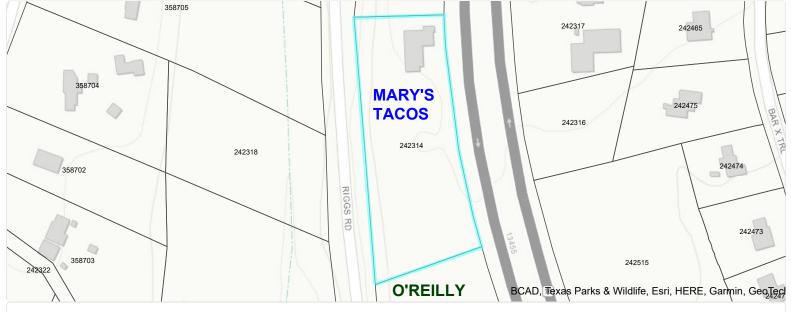

## Notice of Public Hearing Planning & Zoning Commission June 7, 2022 at 7:00 pm

The City of Helotes Planning & Zoning Commission will hold a Public Hearing on June 7, 2022 at 7:00 p.m. in the City Hall Council Chambers, 12951 Bandera Road, Helotes, Texas 78023 to receive public comments on a request by Gilletco LLC for a Specific City Council Approved Use Permit to add a drive-thru to Mary's Tacos, an existing restaurant on property zoned General Business District (B3), located at 13439 Bandera Road, Helotes, Texas 78023, and identified as BCAD Property ID No. 242314.

## Notice of Public Hearing City Council June 9, 2022 at 7:00 pm

The City of Helotes City Council will hold a Public Hearing on June 9, 2022 at 7:00 p.m. in the City Hall Council Chambers, 12951 Bandera Road, Helotes, Texas 78023 to give all interested persons the right to appear and be heard on a request by Gilletco LLC for a Specific City Council Approved Use Permit to add a drive-thru to Mary's Tacos, an existing restaurant on property zoned General Business District (B3), located at 13439 Bandera Road, Helotes, Texas 78023, and identified as BCAD Property ID No. 242314.

Property Identification #: 242314 Property Information: 2022 Owner Identification #: 3222118 CB 4525 P-9 (1.3239), P-9D (1.00) & P-9E (.309) 04525-000-0096 GILLETCO LLC Geo ID: Legal Name: Situs Address: 13439 BANDERA RD #1 HELOTES, TX 78023 Description: ABS 172 Exemptions: A04525 Property Type: Real Abstract: DBA: Neighborhood: NBHD code51320 State Code: F1 Appraised \$1,047,290.00 Value: Jurisdictions: CAD, 08, 42, 10, 11, 06, 09, 56