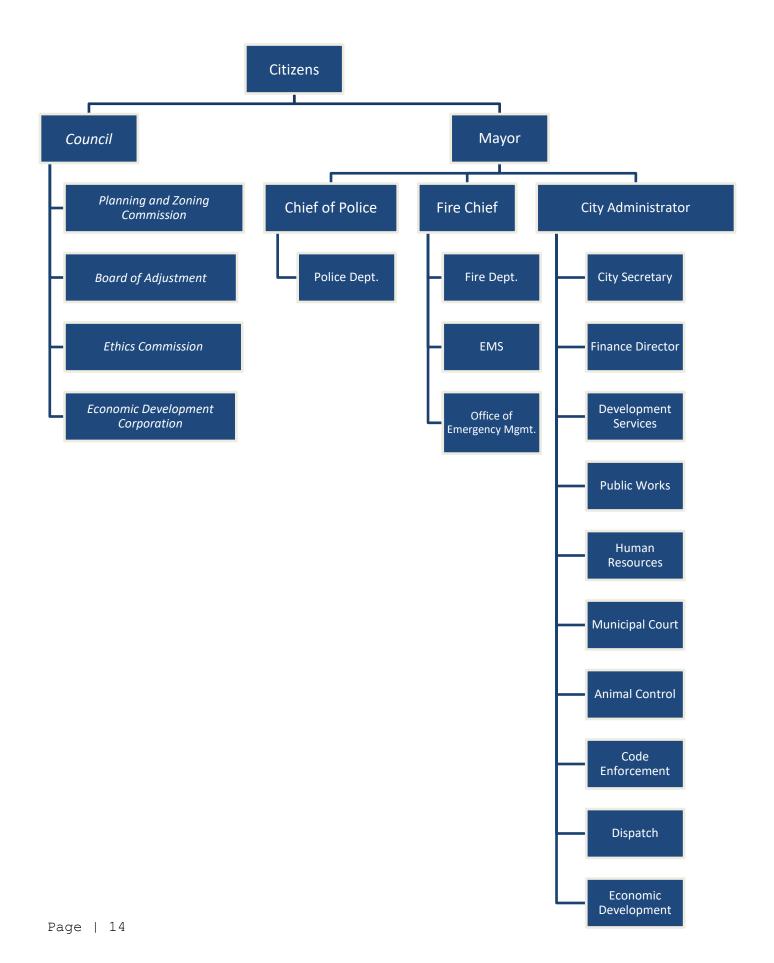

# City of Helotes A Functional Perspective

The City of Helotes is a Type A General Law municipality operating under a Council-Mayor form of government. All powers of the City are vested in an elected Council, consisting of five Councilmembers and a Mayor. The Council enacts local legislation, determines City policies, and employs the City Administrator.

The Mayor is the Chief Executive Officer of the City and is responsible for the proper administration of all affairs of the City. The City Administrator is the Chief Administrative Officer of the City and serves as the assistant to the Mayor and City Council in carrying out activities prescribed by them and those activities contained within the City Administrator's contract.

The City government provides a broad range of goods and services to its citizens. The activities and personnel required to provide these goods and services are organized into broad managerial areas called Funds. Funds are separate fiscal and accounting entities with their own resources and budgets necessary to carry on specific activities and attain certain objectives.

Funds are further organized into function groups called Departments. A Department is a group of related activities aimed at accomplishing a major City service or program (i.e. Police or Fire Departments).

A Department may be further divided into small areas called Divisions. Divisions perform specific functions within the Department (i.e. Criminal Investigations within the Police Department).

Leading each Department is a Department Head. Department Heads have supervision and control of their respective Department(s) and the Divisions within it; however, they are subject to supervision and control by the Mayor and/or City Administrator. A Department Head may supervise more than one Department.