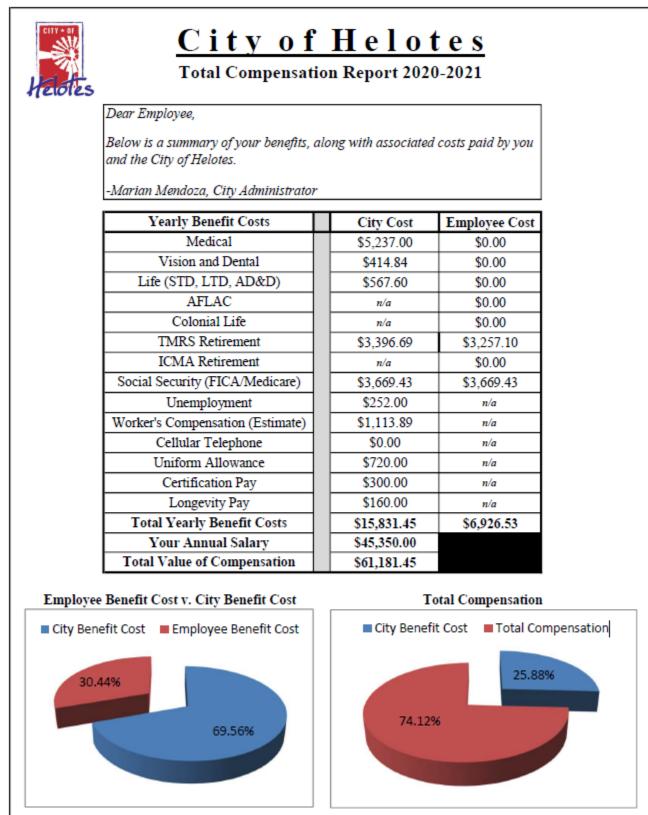

- **Personnel Services** This includes the cost of salaries, retirement and health benefits, certifications, insurance and payroll taxes for City employees.
- **Commodities** This includes the cost of fuel, tires, office supplies, minor equipment, tools, uniforms and protective clothing.
- **Contractual Services** The cost of travel, storage space rental, purchased utilities and professional services provided by attorneys, consulting engineers, architects, accountants, and other outside firms on a contractual basis.
- **Capital Outlays** Includes the cost of major equipment, furniture/fixtures, and other items, which have a useful life of several years.