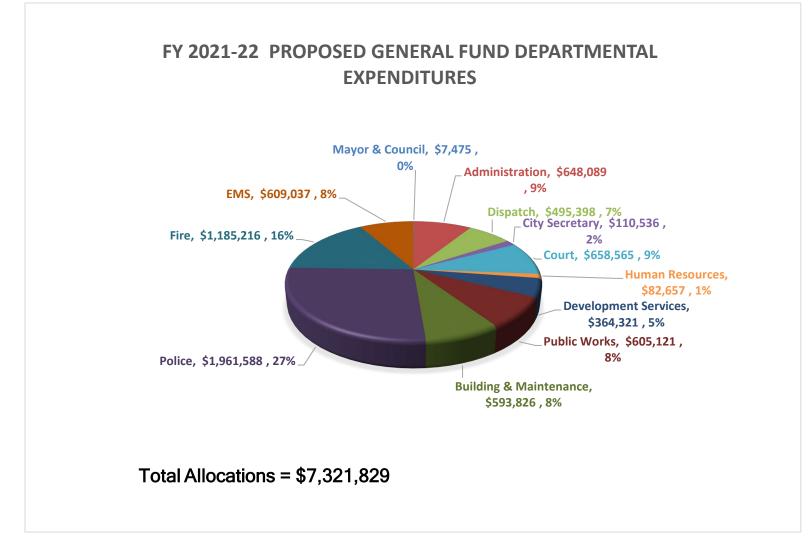

The General Fund expenses including transfers for FY 2021-22 total \$7,321,829 which represents a 3.54 percent increase from the FY 2020-21 Amended Budget. Total revenues, including transfers, for FY 2021-22 are projected to be \$7,667,746 which represents a 6.16 percent increase from the FY 2020-21 Amended General Fund Budget.

## Departmental and Facilities Expenses - Budget Comparison

| Department _                  | FYE2021<br>Amended<br>Budget | FYE2021<br>Year End Estimate | Proposed<br>FYE 2022 Budget |
|-------------------------------|------------------------------|------------------------------|-----------------------------|
| City Council                  | \$3,500                      | \$2,593                      | \$7,475                     |
| Administration                | \$637,506                    | \$554,565                    | \$648,089                   |
| Dispatch                      | \$556,671                    | \$465,576                    | \$495,398                   |
| CitySecretary                 | \$111,335                    | \$101,034                    | \$110,536                   |
| Municipal Court               | \$613,340                    | \$510,490                    | \$658,565                   |
| Human Resources               | \$71,607                     | \$68,237                     | \$82,657                    |
| Development Services          | \$366,249                    | \$280,924                    | \$364,322                   |
| Animal Control / Public Works | \$523,966                    | \$493,955                    | \$605,121                   |
| Buildings / Grounds           | \$548,828                    | \$515,051                    | \$593,826                   |
| Police                        | \$1,867,307                  | \$1,780,040                  | \$1,961,588                 |
| Fire                          | \$1,216,910                  | \$1,153,654                  | \$1,185,216                 |
| EMS                           | \$554,138                    | \$501,608                    | \$609,036                   |
| Total                         | \$7,071,358                  | \$6,427,727                  | \$7,321,829                 |