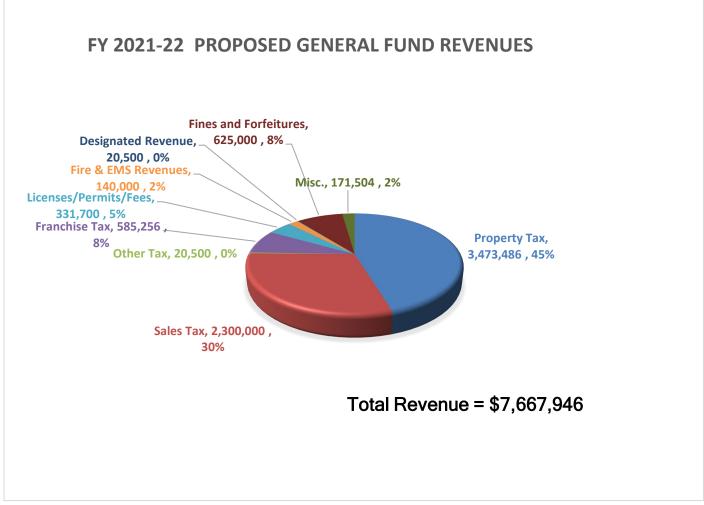

The following pie chart provides the estimated revenue and percentages by type projected to be collected in FY 2021-22 in the General Fund:

### **REVENUE SOURCES**

**Property Taxes** - All property tax revenues, including delinquent tax payments, penalties, and interest.

<u>Sales Tax and Beverage Tax</u> - Receipts from the local sales and use tax. The current Sales Tax rate is 8.00%, of which the State retains 6.25%, 1% is revenue to the City's General Fund, 0.50% is revenue to the Economic Development Corporation and the remaining 0.25% was approved by the voters for an additional four years in 2019 for street maintenance. Revenues from mixed beverage tax receipts.

**<u>Franchise Tax/PUC Right of Way Fees</u>** - Revenues from fees imposed on electric or gas utilities, telecommunication and cable companies, and other private corporations using the city's streets and other

<u>Licenses and Fees</u> - Revenues from building permits, electric permits, plumbing permits, use of City rightof- ways, liquor and food licenses, alarm permits, certificates of occupancy, contractor's license and registration, garage sale permits, and animal licenses.

**<u>Fire and EMS</u>** - Revenues generated by Rescue Response Fees and EMS services.

**<u>Fines and Forfeitures</u>** - Funds received from payments of traffic fines and other fines for violations of City laws or ordinances.

<u>Miscellaneous</u> - Revenues from collection of other fees such as vehicle wrecker/impound fees, police auction, return check fees, animal impound fees and leases.