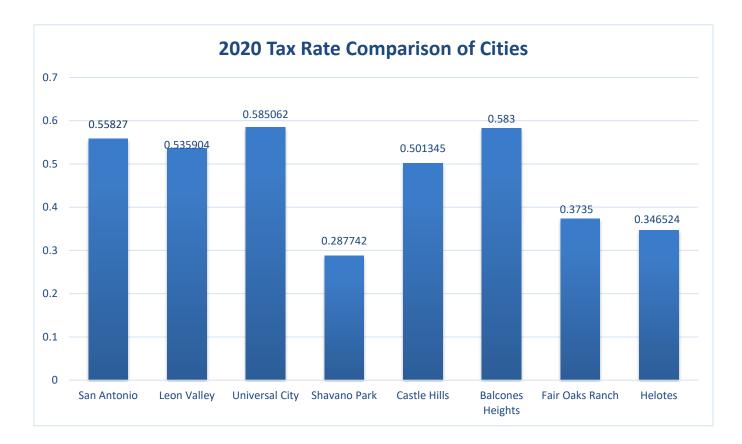

an unanticipated economic downturn or other emergencies to protect the City's budget.

Out of these 8 cities, Helotes falls in the lower spectrum with our current Fiscal year 2020 tax rate. If all 7 of the other cities did not increase their tax rates this fiscal year, we would not see a change in our position.