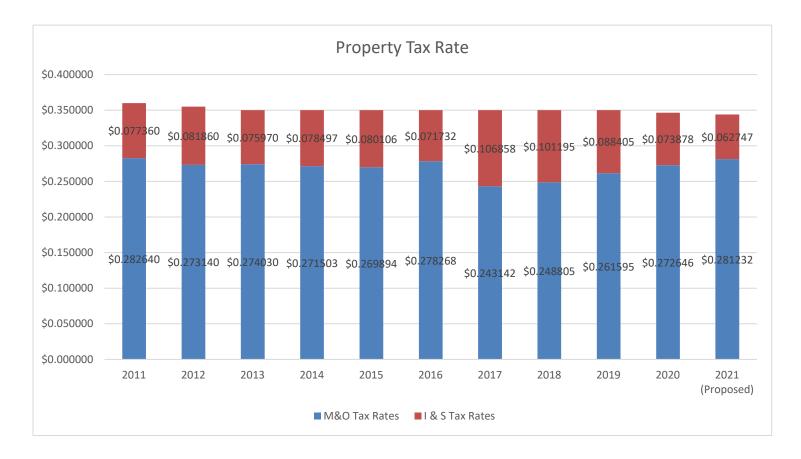

# **Property Tax Rate Comparison:**

|                                                   | 2021-2022      | 2020-2021      |
|---------------------------------------------------|----------------|----------------|
| Property Tax Rate:                                | \$0.346524/100 | \$0.346524/100 |
| No-New-Revenue Tax Rate:                          | \$0.344348/100 | \$0.351488/100 |
| No-New-Revenue Maintenance & Operations Tax Rate: | \$0.271721/100 | \$0.263428/100 |
| Voter-Approval Tax Rate:                          | \$0.343979/100 | \$0.346525/100 |
| Voter Maintenance & Operations Tax Rate:          | \$0.281232/100 | \$0.272647/100 |
| Debt Tax Rate:                                    | \$0.062747/100 | \$0.073878/100 |

Property taxes are based on the appraised value of real property in the community. Certified property valuations indicate that appraised values in Helotes increased approximately 4.46 percent in 2021. For the Proposed Budget, a projected \$3,400,000 or thirty-seven percent of General Fund revenues come from property taxes. The adopted 2021 tax rate will decrease to \$0.343978 per one hundred dollars valuation. The proposed tax rate is not greater than the no-new-revenue rate. The Maintenance and Operating Rate (M & O) and Interest and Sinking (I & S) property tax rates are \$0.281232 and \$0.062747 cents per \$100 taxable value respectively.

From 2013 to 2020, the assessed value of taxable property has steadily increased and the Maintenance and Operations portion of the tax rate is approximately equal to the M & O tax rate adopted by the City Council in 2007.