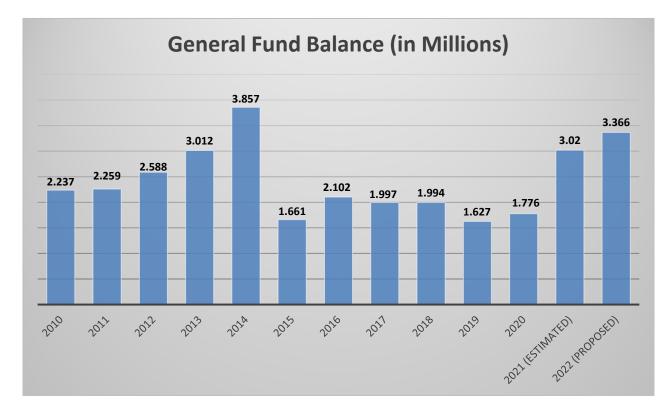

# Fund Balance

The City's financial policies state that the fund balance in the General Fund shall be equal to a minimum of two months of General Fund operating expenditures. The Proposed Budget reflects an ending fund balance of \$3,366,285 meeting this policy requirement. This ending balance is set aside to provide funding in the event of

## Fund Balance

The General Fund balance must be of adequate size and strength to manage unexpected decreases in revenues *and* unexpected, unbudgeted expenses, such as during a natural or manmade disaster. A rule of thumb for a minimum General Fund balance is no less than two (2) months of average operating expenditures (exclusive of capital outlay and debt service expenditures). The FYE 2020 Comprehensive Annual Financial Report stated that the City of Helotes held 3.4 months of average monthly expenditures in its General Fund balance.