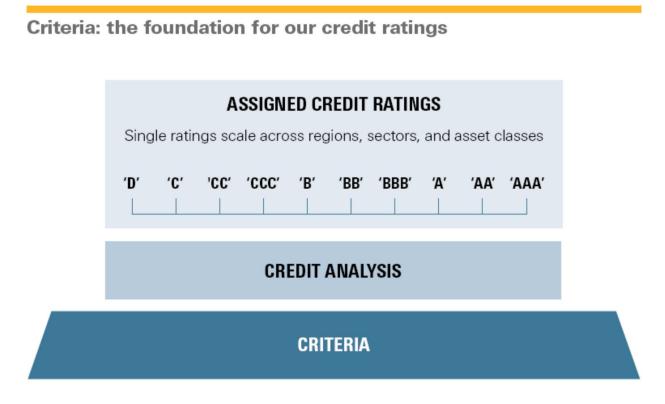

Standard and Poor's bond rating scale is as follows:

On July 16, 2015, the City of Helotes was given a AA/Stable bond rating from Standard & Poor's related to its Series 2015 Certificates of Obligation issuance.

Moody's bond rating scale is as follows:

| Glob                           | al Long-Term Rating Scale                                                                                                                                                                                                                                                                                                                                                                                                                                                                    |
|--------------------------------|----------------------------------------------------------------------------------------------------------------------------------------------------------------------------------------------------------------------------------------------------------------------------------------------------------------------------------------------------------------------------------------------------------------------------------------------------------------------------------------------|
| Aaa                            | Obligations rated Aaa are judged to be of the highest quality, subject to the lowest level of credit risk.                                                                                                                                                                                                                                                                                                                                                                                   |
| Aa                             | Obligations rated Aa are judged to be of high quality and are subject to very low credit risk.                                                                                                                                                                                                                                                                                                                                                                                               |
| А                              | Obligations rated A are judged to be upper-medium grade and are subject to low credit risk.                                                                                                                                                                                                                                                                                                                                                                                                  |
| Baa                            | Obligations rated Baa are judged to be medium-grade and subject to moderate credit risk and as such may possess certain speculative characteristics.                                                                                                                                                                                                                                                                                                                                         |
| Ba                             | Obligations rated Ba are judged to be speculative and are subject to substantial credit risk.                                                                                                                                                                                                                                                                                                                                                                                                |
| В                              | Obligations rated B are considered speculative and are subject to high credit risk.                                                                                                                                                                                                                                                                                                                                                                                                          |
| Caa                            | Obligations rated Caa are judged to be speculative of poor standing and are subject to very high credit risk.                                                                                                                                                                                                                                                                                                                                                                                |
| Ca                             | Obligations rated Ca are highly speculative and are likely in, or very near, default, with some prospect of recovery of principal and interest.                                                                                                                                                                                                                                                                                                                                              |
| С                              | Obligations rated C are the lowest rated and are typically in default, with little prospect for recovery of principal or interest.                                                                                                                                                                                                                                                                                                                                                           |
| modifie<br>mid-rar<br>a "(hyb) | loody's appends numerical modifiers 1, 2, and 3 to each generic rating classification from Aa through Caa. The<br>r 1 indicates that the obligation ranks in the higher end of its generic rating category; the modifier 2 indicates a<br>nge ranking; and the modifier 3 indicates a ranking in the lower end of that generic rating category. Additionally,<br>" indicator is appended to all ratings of hybrid securities issued by banks, insurers, finance companies, and<br>es firms.* |