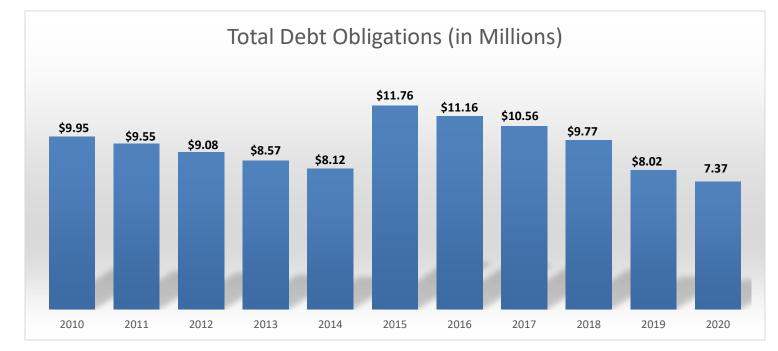

Total debt obligation for the CITY OF HELOTES secured by property taxes: \$7,374,519 (as of 9/30/2021).