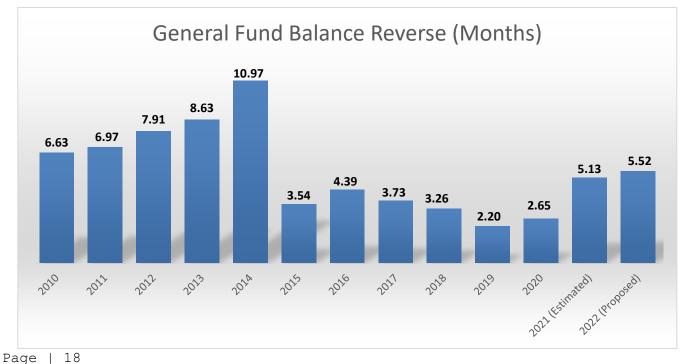

## Fund Balance

The General Fund balance must be of adequate size and strength to manage unexpected decreases in revenues *and* unexpected, unbudgeted expenses, such as during a natural or manmade disaster. A rule of thumb for a minimum General Fund balance is no less than two (2) months of average operating expenditures (exclusive of capital outlay and debt service expenditures). The FYE 2020 Comprehensive Annual Financial Report stated that the City of Helotes held 3.4 months of average monthly expenditures in its General Fund balance.