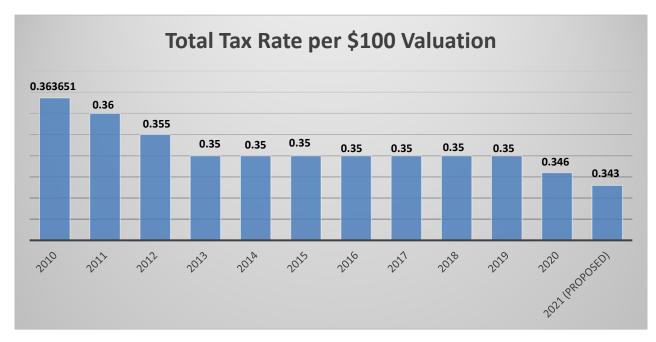

# **Property Tax Rate Comparison:**

|                                                   | 2021-2022      | 2020-2021      |
|---------------------------------------------------|----------------|----------------|
| Property Tax Rate:                                | \$0.346524/100 | \$0.346524/100 |
| No-New-Revenue Tax Rate:                          | \$0.344348/100 | \$0.351488/100 |
| No-New-Revenue Maintenance & Operations Tax Rate: | \$0.271721/100 | \$0.263428/100 |
| Voter-Approval Tax Rate:                          | \$0.343979/100 | \$0.346525/100 |
| Voter Maintenance & Operations Tax Rate:          | \$0.281232/100 | \$0.272647/100 |
| Debt Tax Rate:                                    | \$0.062747/100 | \$0.073878/100 |

Property taxes are based on the appraised value of real property in the community. Certified property valuations indicate that appraised values in Helotes increased approximately 4.46 percent in 2021. For the Proposed Budget, a projected \$3,400,000 or thirty-seven percent of General Fund revenues come from property taxes. The adopted 2021 tax rate will decrease to \$0.343978 per one hundred dollars valuation. The proposed tax rate is not greater than the no-new-revenue rate. The Maintenance and Operating Rate (M & O) and Interest and Sinking (I & S) property tax rates are \$0.281232 and \$0.062747 cents per \$100 taxable value respectively.

an unanticipated economic downturn or other emergencies to protect the City's budget.

Out of these 8 cities, Helotes falls in the lower spectrum with our current Fiscal year 2020 tax rate. If all 7 of the other cities did not increase their tax rates this fiscal year, we would not see a change in our position.

From 2013 to 2020, the assessed value of taxable property has steadily increased and the Maintenance and Operations portion of the tax rate is approximately equal to the M & O tax rate adopted by the City Council in 2007.